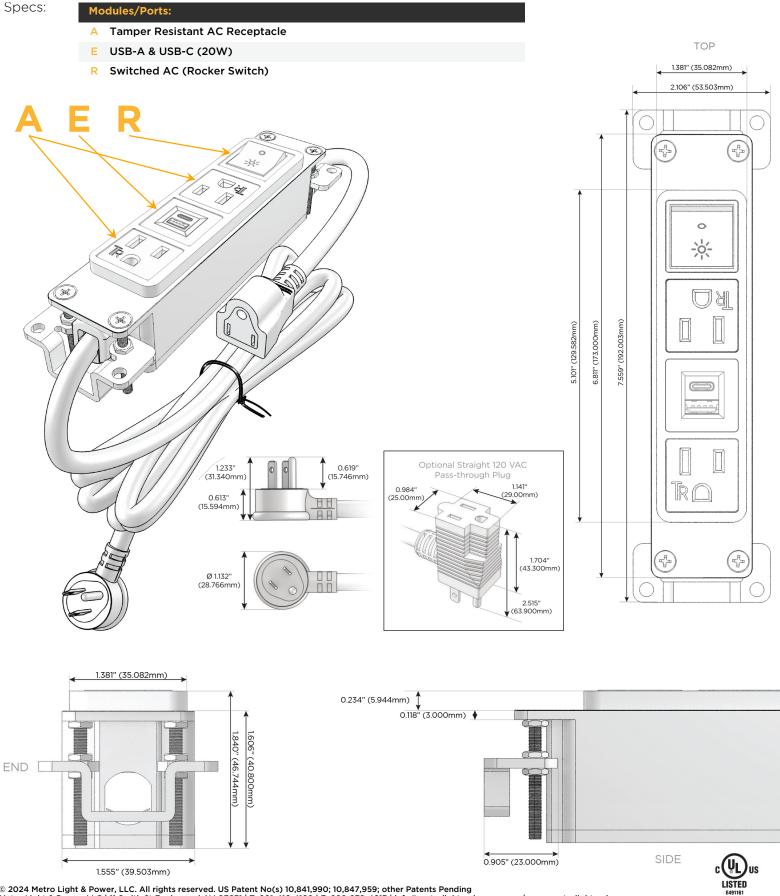

## Module/Port Options:

- **Tamper Resistant AC Receptacle** Α
- E USB-A & USB-C (20W)
- Double USB-A (Fast Charging Ports 18W) Μ
- H. HDMI
- 6 CAT 6
- 12 RJ 12
- Switched AC X
- 3-Way Switch (Low Voltage) Y
- V USB-C (45W High Speed Charging Port)
- USB-C (25W High Speed Charging Port)
- Switched AC (Rocker Switch) R
- D Dimmer Switch

#### Plug:

Supplied with Low Profile Flat 45° Angle 120 VAC Plug

**Optional Standard Straight 120 VAC Plug** 

Optional Straight 120 VAC Pass-through Plug

- CLEAN, COMPACT DESIGN
- STREAMLINED
- LOW PROFILE
- SIDE-EXITING CORDS
- PLUG & PLAY
- 6' AC CORD & PLUG (FLAT PLUG STANDARD)
- CUSTOMIZABLE CONFIGURATIONS AND FINISHES
- UL LISTED FOR MOUNTING IN FURNITURE
- 15A