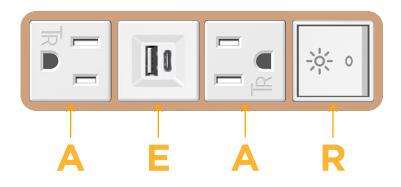

## Module/Port Options:

- **Tamper Resistant AC Receptacle** Α
- E USB-A & USB-C (20W)
- Double USB-A (Fast Charging Ports 18W) Μ
- H. HDMI
- 6 CAT 6
- 12 RJ 12
- Switched AC X
- 3-Way Switch (Low Voltage) Y
- V USB-C (45W High Speed Charging Port)
- USB-C (25W High Speed Charging Port)
- Switched AC (Rocker Switch) R
- D Dimmer Switch