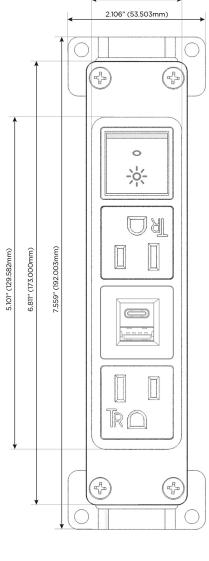

#### AC POWER & DATA CONNECTIVITY SOLUTION

M-POWER-4TW-AEAR-CB

Specs:

# **Modules/Ports:**

A Tamper Resistant AC Receptacle

E USB-A & USB-C (20W)

R Switched AC (Rocker Switch)