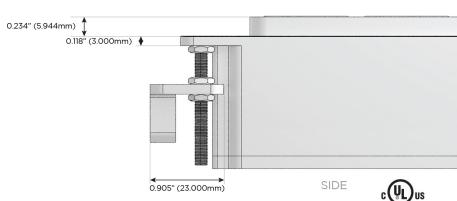

d Charging Port)
- R Switched AC (Rocker Switch)
- D Dimmer Switch

### Plug:

Supplied with Low Profile Flat 45 $^{\circ}$  Angle 120 VAC Plug

Optional Standard Straight 120 VAC Plug

Optional Straight 120 VAC Pass-through Plug

- CLEAN, COMPACT DESIGN
- STREAMLINED
- LOW PROFILE
- SIDE-EXITING CORDS
- PLUG & PLAY
- 6' AC CORD & PLUG (FLAT PLUG STANDARD)
- CUSTOMIZABLE CONFIGURATIONS AND FINISHES
- UL LISTED FOR MOUNTING IN FURNITURE
- 15A





#### AC POWER & DATA CONNECTIVITY SOLUTION

M-POWER-4TW-AEAR-CB

Specs:

# Distributed by



Mormax Company, Inc.

8 Westchester Plaza

Elmsford, NY 10523

**&**<

914-699-0101

sales@mormax.com mormax.com

TOP

1.381" (35.082mm)

# **Modules/Ports:**

A Tamper Resistant AC Receptacle

E USB-A & USB-C (20W)

R Switched AC (Rocker Switch)