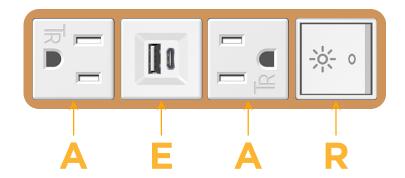

# **Modules/Ports:**

A Tamper Resistant AC Receptacle

E USB-A & USB-C (20W)

R Switched AC (Rocker Switch)