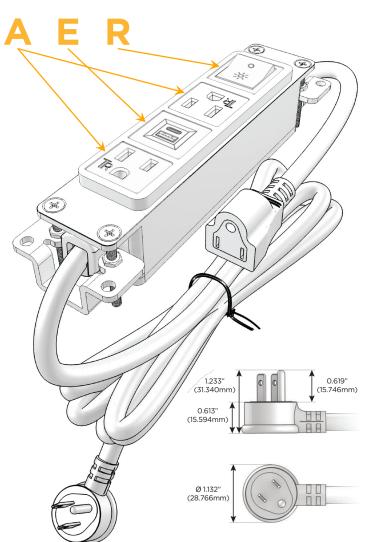

### Plug:

Supplied with Low Profile Flat 45 $^{\circ}$  Angle 120 VAC Plug

Optional Standard Straight 120 VAC Plug

Optional Straight 120 VAC Pass-through Plug

- CLEAN, COMPACT DESIGN
- STREAMLINED
- LOW PROFILE
- SIDE-EXITING CORDS
- PLUG & PLAY
- 6' AC CORD & PLUG (FLAT PLUG STANDARD)
- CUSTOMIZABLE CONFIGURATIONS AND FINISHES
- UL LISTED FOR MOUNTING IN FURNITURE
- 15A

# **Modules/Ports:**

A Tamper Resistant AC Receptacle

E USB-A & USB-C (20W)

R Switched AC (Rocker Switch)