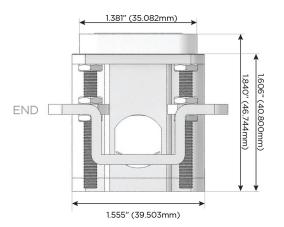

#### AC POWER & DATA CONNECTIVITY SOLUTION

M-POWER-4TW-AEAR-CB

Specs:

1.381" (35.082mm)