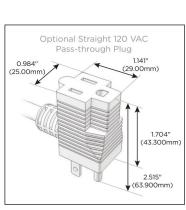

### Plug:

Supplied with Low Profile Flat 45 $^{\circ}$  Angle 120 VAC Plug

Optional Standard Straight 120 VAC Plug

Optional Straight 120 VAC Pass-through Plug

- CLEAN, COMPACT DESIGN
- STREAMLINED
- LOW PROFILE
- SIDE-EXITING CORDS
- PLUG & PLAY
- 6' AC CORD & PLUG (FLAT PLUG STANDARD)
- CUSTOMIZABLE CONFIGURATIONS AND FINISHES
- UL LISTED FOR MOUNTING IN FURNITURE
- 15A