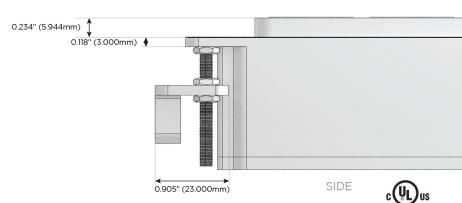

rging Port)
- S USB-C (25W High Speed Charging Port)
- R Switched AC (Rocker Switch)
- D Dimmer Switch

#### Plug:

Supplied with Low Profile Flat 45° Angle 120 VAC Plug

Optional Standard Straight 120 VAC Plug

Optional Straight 120 VAC Pass-through Plug

- CLEAN, COMPACT DESIGN
- STREAMLINED
- LOW PROFILE
- SIDE-EXITING CORDS
- PLUG & PLAY
- 6' AC CORD & PLUG (FLAT PLUG STANDARD)
- CUSTOMIZABLE CONFIGURATIONS AND FINISHES
- UL LISTED FOR MOUNTING IN FURNITURE
- 15A





#### AC POWER & DATA CONNECTIVITY SOLUTION

M-POWER-4TW-AEAR-BZAB

Specs:

## Distributed by



Mormax Company, Inc. 8 Westchester Plaza

Elmsford, NY 10523

914-699-0101

sales@mormax.com mormax.com

TOP

# **Modules/Ports:**

**Tamper Resistant AC Receptacle** 

USB-A & USB-C (20W)

Switched AC (Rocker Switch)