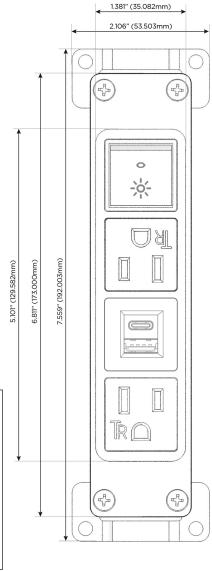

#### **Module/Port Options:**

- A Tamper Resistant AC Receptacle
- E USB-A & USB-C (20W)
- M Double USB-A (Fast Charging Ports 18W)
- H HDMI
- 6 CAT 6
- 12 RJ 12
- X Switched AC
- Y 3-Way Switch (Low Voltage)
- V USB-C (45W High Speed Charging Port)
- S USB-C (25W High Speed Charging Port)
- R Switched AC (Rocker Switch)
- D Dimmer Switch

# **Modules/Ports:**

**Tamper Resistant AC Receptacle** 

USB-A & USB-C (20W)

Switched AC (Rocker Switch)