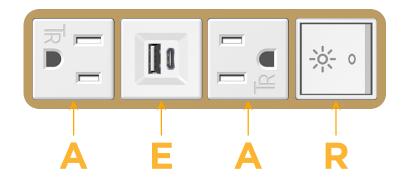

#### **Module/Port Options:**

- A Tamper Resistant AC Receptacle
- E USB-A & USB-C (20W)
- M Double USB-A (Fast Charging Ports 18W)
- H HDMI
- 6 CAT 6
- 12 RJ 12
- X Switched AC
- Y 3-Way Switch (Low Voltage)
- V USB-C (45W High Speed Charging Port)
- S USB-C (25W High Speed Charging Port)
- R Switched AC (Rocker Switch)
- D Dimmer Switch

# **Modules/Ports:**

**Tamper Resistant AC Receptacle** 

USB-A & USB-C (20W)

Switched AC (Rocker Switch)