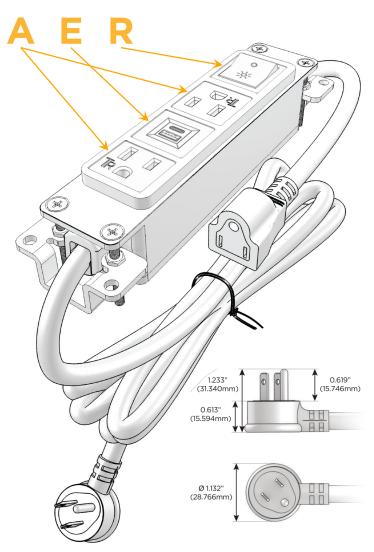

#### Plug:

Supplied with Low Profile Flat 45° Angle 120 VAC Plug

Optional Standard Straight 120 VAC Plug

Optional Straight 120 VAC Pass-through Plug

- CLEAN, COMPACT DESIGN
- STREAMLINED
- LOW PROFILE
- SIDE-EXITING CORDS
- PLUG & PLAY
- 6' AC CORD & PLUG (FLAT PLUG STANDARD)
- CUSTOMIZABLE CONFIGURATIONS AND FINISHES
- UL LISTED FOR MOUNTING IN FURNITURE
- 15A