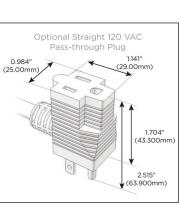

#### Plug:

Supplied with Low Profile Flat 45° Angle 120 VAC Plug

Optional Standard Straight 120 VAC Plug

Optional Straight 120 VAC Pass-through Plug

- CLEAN, COMPACT DESIGN
- **STREAMLINED**
- **LOW PROFILE**
- SIDE-EXITING CORDS
- **PLUG & PLAY**
- 6' AC CORD & PLUG (FLAT PLUG STANDARD)
- **CUSTOMIZABLE CONFIGURATIONS AND FINISHES**
- **UL LISTED FOR MOUNTING IN FURNITURE**
- 15A