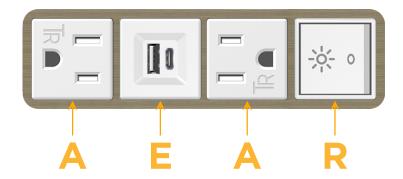

## Specs: Modules/Ports:

A Tamper Resistant AC Receptacle

E USB-A & USB-C (20W)

R Switched AC (Rocker Switch)