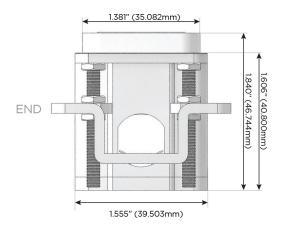

# MORMAX

Mormax Company, Inc.

Distributed by

<u>@</u>

914-699-0101

TOP

1.381" (35.082mm)

8 Westchester Plaza Elmsford, NY 10523