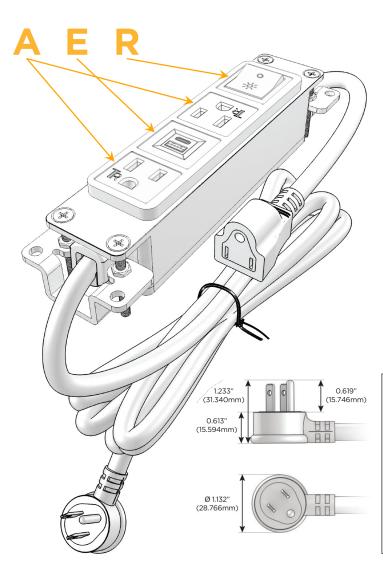

### **Module/Port Options:**

- **Tamper Resistant AC Receptacle**
- USB-A & USB-C (20W)
- Double USB-A (Fast Charging Ports 18W)
- **HDMI**
- CAT 6
- **RJ 12**
- Switched AC
- 3-Way Switch (Low Voltage)
- V USB-C (45W High Speed Charging Port)
- USB-C (25W High Speed Charging Port)
- Switched AC (Rocker Switch)
- D Dimmer Switch

#### Plug:

Supplied with Low Profile Flat 45° Angle 120 VAC Plug

Optional Standard Straight 120 VAC Plug

Optional Straight 120 VAC Pass-through Plug

- CLEAN, COMPACT DESIGN
- **STREAMLINED**
- **LOW PROFILE**
- SIDE-EXITING CORDS
- **PLUG & PLAY**
- 6' AC CORD & PLUG (FLAT PLUG STANDARD)
- **CUSTOMIZABLE CONFIGURATIONS AND FINISHES**
- **UL LISTED FOR MOUNTING IN FURNITURE**
- 15A

## Specs: Modules/Ports:

A Tamper Resistant AC Receptacle

E USB-A & USB-C (20W)

R Switched AC (Rocker Switch)