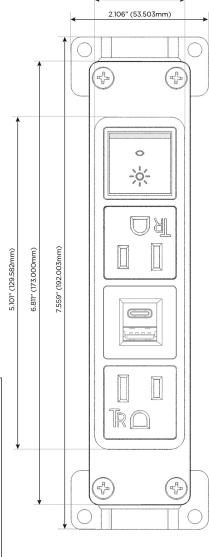

### **Module/Port Options:**

- **Tamper Resistant AC Receptacle**
- USB-A & USB-C (20W)
- Double USB-A (Fast Charging Ports 18W)
- **HDMI**
- CAT 6
- **RJ 12**
- Switched AC
- 3-Way Switch (Low Voltage)
- V USB-C (45W High Speed Charging Port)
- USB-C (25W High Speed Charging Port)
- Switched AC (Rocker Switch)
- D Dimmer Switch

## Specs: Modules/Ports:

A Tamper Resistant AC Receptacle

E USB-A & USB-C (20W)

R Switched AC (Rocker Switch)