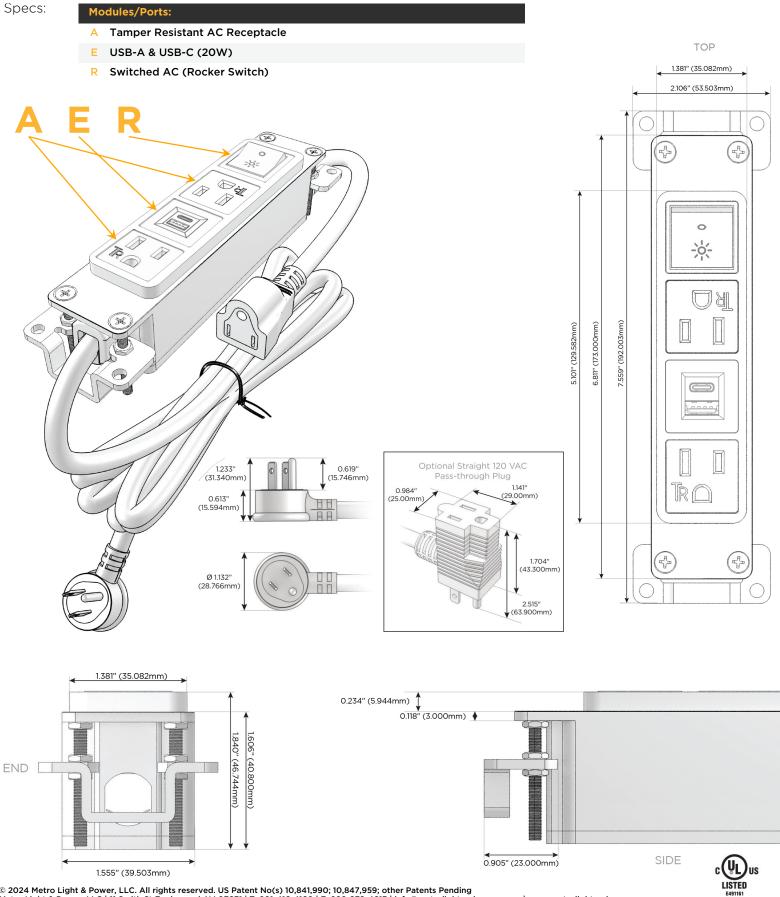

## Module/Port Options:

- A Tamper Resistant AC Receptacle
- E USB-A & USB-C (20W)
- M Double USB-A (Fast Charging Ports 18W)
- H HDMI
- 6 CAT 6
- 12 RJ 12
- X Switched AC
- Y 3-Way Switch (Low Voltage)
- V USB-C (45W High Speed Charging Port)
- S USB-C (25W High Speed Charging Port)
- R Switched AC (Rocker Switch)
- D Dimmer Switch

#### Plug:

Supplied with Low Profile Flat 45° Angle 120 VAC Plug

Optional Standard Straight 120 VAC Plug

Optional Straight 120 VAC Pass-through Plug

- CLEAN, COMPACT DESIGN
- STREAMLINED
- LOW PROFILE
- SIDE-EXITING CORDS
- PLUG & PLAY
- 6' AC CORD & PLUG (FLAT PLUG STANDARD)
- CUSTOMIZABLE CONFIGURATIONS AND FINISHES
- UL LISTED FOR MOUNTING IN FURNITURE
- 15A