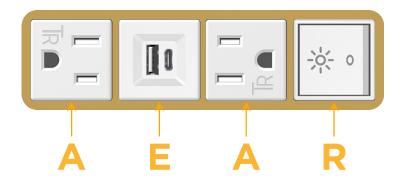

## Module/Port Options:

- A Tamper Resistant AC Receptacle
- E USB-A & USB-C (20W)
- M Double USB-A (Fast Charging Ports 18W)
- H HDMI
- 6 CAT 6
- 12 RJ 12
- X Switched AC
- Y 3-Way Switch (Low Voltage)
- V USB-C (45W High Speed Charging Port)
- S USB-C (25W High Speed Charging Port)
- R Switched AC (Rocker Switch)
- D Dimmer Switch