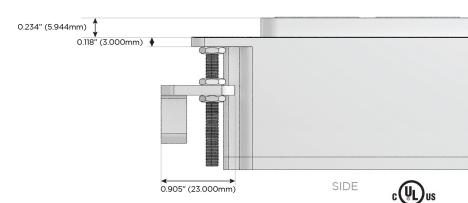

## Plug:

Supplied with Low Profile Flat 45° Angle 120 VAC Plug

Optional Standard Straight 120 VAC Plug

Optional Straight 120 VAC Pass-through Plug

- · CLEAN, COMPACT DESIGN
- STREAMLINED
- LOW PROFILE
- SIDE-EXITING CORDS
- PLUG & PLAY
- 6' AC CORD & PLUG (FLAT PLUG STANDARD)
- CUSTOMIZABLE CONFIGURATIONS AND FINISHES
- UL LISTED FOR MOUNTING IN FURNITURE
- 15A

### AC POWER & DATA CONNECTIVITY SOLUTION

M-POWER-4TW-AEAR-BRAAB

# Distributed by

Mormax Company, Inc.

914-699-0101

8 Westchester Plaza Elmsford, NY 10523 sales@mormax.com
mormax.com

TOP