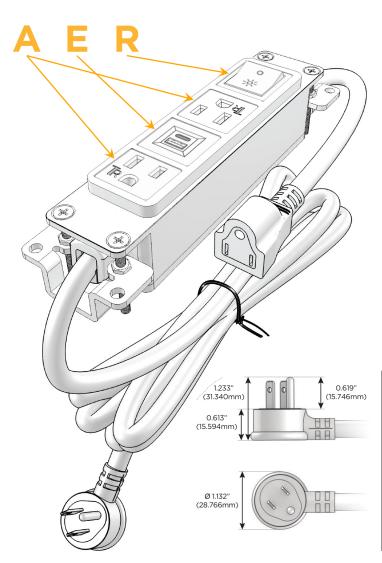

## Plug:

Supplied with Low Profile Flat 45° Angle 120 VAC Plug

Optional Standard Straight 120 VAC Plug

Optional Straight 120 VAC Pass-through Plug

- · CLEAN, COMPACT DESIGN
- STREAMLINED
- LOW PROFILE
- SIDE-EXITING CORDS
- PLUG & PLAY
- 6' AC CORD & PLUG (FLAT PLUG STANDARD)
- CUSTOMIZABLE CONFIGURATIONS AND FINISHES
- UL LISTED FOR MOUNTING IN FURNITURE
- 15A