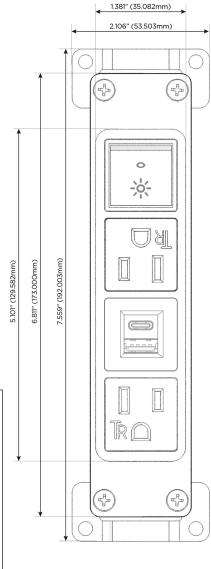

## **Module/Port Options:**

- A Tamper Resistant AC Receptacle
- E USB-A & USB-C (20W)
- M Double USB-A (Fast Charging Ports 18W)
- H HDMI
- 6 CAT 6
- 12 RJ 12
- X Switched AC
- Y 3-Way Switch (Low Voltage)
- V USB-C (45W High Speed Charging Port)
- S USB-C (25W High Speed Charging Port)
- R Switched AC (Rocker Switch)
- D Dimmer Switch

## Specs: Modules/Ports:

A Tamper Resistant AC Receptacle

E USB-A & USB-C (20W)

R Switched AC (Rocker Switch)