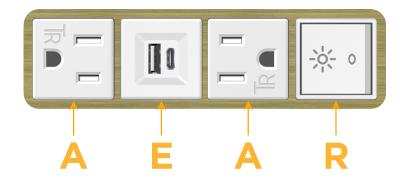

## **Module/Port Options:**

- A Tamper Resistant AC Receptacle
- E USB-A & USB-C (20W)
- M Double USB-A (Fast Charging Ports 18W)
- H HDMI
- 6 CAT 6
- 12 RJ 12
- X Switched AC
- Y 3-Way Switch (Low Voltage)
- V USB-C (45W High Speed Charging Port)
- S USB-C (25W High Speed Charging Port)
- R Switched AC (Rocker Switch)
- D Dimmer Switch

## Specs: Modules/Ports:

A Tamper Resistant AC Receptacle

E USB-A & USB-C (20W)

R Switched AC (Rocker Switch)