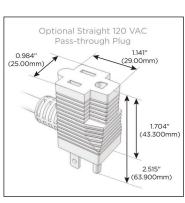

#### Plug:

Supplied with Low Profile Flat 45° Angle 120 VAC Plug

Optional Standard Straight 120 VAC Plug

Optional Straight 120 VAC Pass-through Plug

- CLEAN, COMPACT DESIGN
- **STREAMLINED**
- **LOW PROFILE**
- SIDE-EXITING CORDS
- **PLUG & PLAY**
- 6' AC CORD & PLUG (FLAT PLUG STANDARD)
- **CUSTOMIZABLE CONFIGURATIONS AND FINISHES**
- **UL LISTED FOR MOUNTING IN FURNITURE**
- 15A