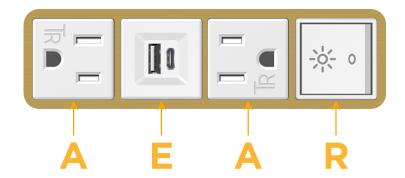

# Modules/Ports:

A Tamper Resistant AC Receptacle

E USB-A & USB-C (20W)

R Switched AC (Rocker Switch)