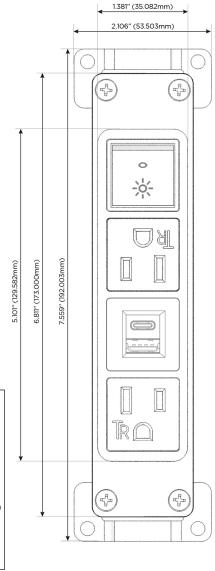

### **Module/Port Options:**

- **Tamper Resistant AC Receptacle**
- USB-A & USB-C (20W)
- Double USB-A (Fast Charging Ports 18W)
- **HDMI**
- CAT 6
- **RJ 12**
- Switched AC
- 3-Way Switch (Low Voltage)
- V USB-C (45W High Speed Charging Port)
- USB-C (25W High Speed Charging Port)
- Switched AC (Rocker Switch)
- D Dimmer Switch

#### AC POWER & DATA CONNECTIVITY SOLUTION

M-POWER-4TW-AEAR-BR4B

Specs: