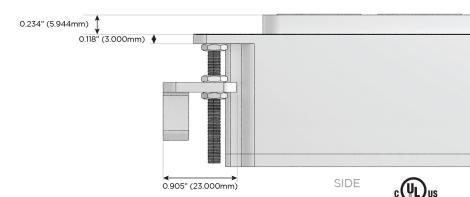

High Speed Charging Port)
- Switched AC (Rocker Switch)
- D Dimmer Switch

#### Plug:

Supplied with Low Profile Flat 45° Angle 120 VAC Plug

Optional Standard Straight 120 VAC Plug

Optional Straight 120 VAC Pass-through Plug

- CLEAN, COMPACT DESIGN
- **STREAMLINED**
- **LOW PROFILE**
- SIDE-EXITING CORDS
- **PLUG & PLAY**
- 6' AC CORD & PLUG (FLAT PLUG STANDARD)
- **CUSTOMIZABLE CONFIGURATIONS AND FINISHES**
- **UL LISTED FOR MOUNTING IN FURNITURE**
- 15A





#### AC POWER & DATA CONNECTIVITY SOLUTION

M-POWER-4TW-AEAR-BR4B

Specs:

## Distributed by



Mormax Company, Inc.

8 Westchester Plaza

Elmsford, NY 10523

<u>&</u>

914-699-0101

sales@mormax.com
mormax.com

TOP

# Modules/Ports:

A Tamper Resistant AC Receptacle

E USB-A & USB-C (20W)

R Switched AC (Rocker Switch)