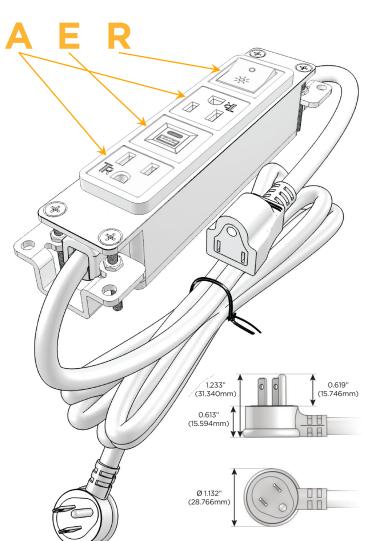

#### AC POWER & DATA CONNECTIVITY SOLUTION

M-POWER-4TW-AEAR-BR4B

### **Module/Port Options:**

- **Tamper Resistant AC Receptacle**
- USB-A & USB-C (20W)
- Double USB-A (Fast Charging Ports 18W)
- **HDMI**
- CAT 6
- **RJ 12**
- Switched AC
- 3-Way Switch (Low Voltage)
- V USB-C (45W High Speed Charging Port)
- USB-C (25W High Speed Charging Port)
- Switched AC (Rocker Switch)
- D Dimmer Switch

#### Plug:

Supplied with Low Profile Flat 45° Angle 120 VAC Plug

Optional Standard Straight 120 VAC Plug

Optional Straight 120 VAC Pass-through Plug

- CLEAN, COMPACT DESIGN
- **STREAMLINED**
- **LOW PROFILE**
- SIDE-EXITING CORDS
- **PLUG & PLAY**
- 6' AC CORD & PLUG (FLAT PLUG STANDARD)
- **CUSTOMIZABLE CONFIGURATIONS AND FINISHES**
- **UL LISTED FOR MOUNTING IN FURNITURE**
- 15A

#### AC POWER & DATA CONNECTIVITY SOLUTION

M-POWER-4TW-AEAR-BR4B

Specs:

# Modules/Ports:

A Tamper Resistant AC Receptacle

E USB-A & USB-C (20W)

R Switched AC (Rocker Switch)