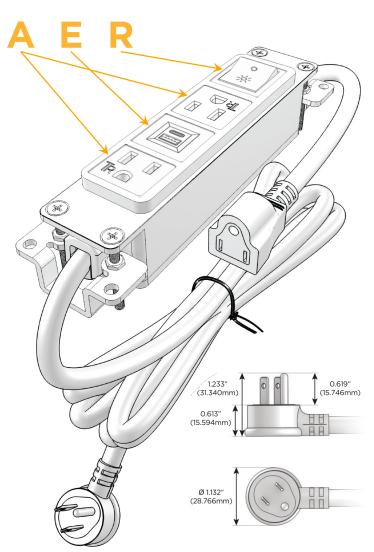

## **Module/Port Options:**

- A Tamper Resistant AC Receptacle
- E USB-A & USB-C (20W)
- M Double USB-A (Fast Charging Ports 18W)
- H HDMI
- 6 CAT 6
- 12 RJ 12
- X Switched AC
- Y 3-Way Switch (Low Voltage)
- V USB-C (45W High Speed Charging Port)
- S USB-C (25W High Speed Charging Port)
- R Switched AC (Rocker Switch)
- D Dimmer Switch

#### Plug:

Supplied with Low Profile Flat 45 $^{\circ}$  Angle 120 VAC Plug

Optional Standard Straight 120 VAC Plug

Optional Straight 120 VAC Pass-through Plug

- CLEAN, COMPACT DESIGN
- STREAMLINED
- LOW PROFILE
- SIDE-EXITING CORDS
- PLUG & PLAY
- 6' AC CORD & PLUG (FLAT PLUG STANDARD)
- CUSTOMIZABLE CONFIGURATIONS AND FINISHES
- UL LISTED FOR MOUNTING IN FURNITURE
- 15A

## **Modules/Ports:**

**Tamper Resistant AC Receptacle** 

USB-A & USB-C (20W)

Switched AC (Rocker Switch)