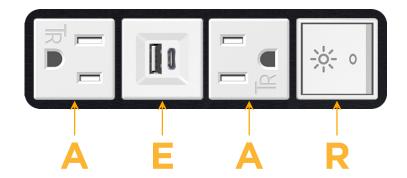

## **Module/Port Options:**

- A Tamper Resistant AC Receptacle
- E USB-A & USB-C (20W)
- M Double USB-A (Fast Charging Ports 18W)
- H HDMI
- 6 CAT 6
- 12 RJ 12
- X Switched AC
- Y 3-Way Switch (Low Voltage)
- V USB-C (45W High Speed Charging Port)
- S USB-C (25W High Speed Charging Port)
- R Switched AC (Rocker Switch)
- D Dimmer Switch

## **Modules/Ports:**

**Tamper Resistant AC Receptacle** 

USB-A & USB-C (20W)

Switched AC (Rocker Switch)