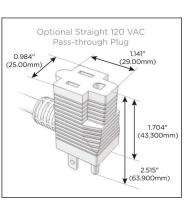

#### Plug:

Supplied with Low Profile Flat 45 $^{\circ}$  Angle 120 VAC Plug

Optional Standard Straight 120 VAC Plug

Optional Straight 120 VAC Pass-through Plug

- CLEAN, COMPACT DESIGN
- STREAMLINED
- LOW PROFILE
- SIDE-EXITING CORDS
- PLUG & PLAY
- 6' AC CORD & PLUG (FLAT PLUG STANDARD)
- CUSTOMIZABLE CONFIGURATIONS AND FINISHES
- UL LISTED FOR MOUNTING IN FURNITURE
- 15A