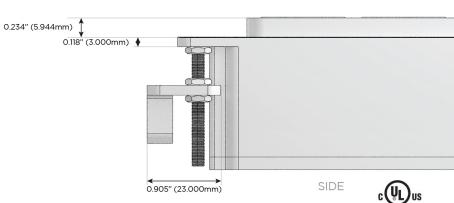

gh Speed Charging Port)
- R Switched AC (Rocker Switch)
- D Dimmer Switch

#### Plug:

Supplied with Low Profile Flat 45 $^{\circ}$  Angle 120 VAC Plug

Optional Standard Straight 120 VAC Plug

Optional Straight 120 VAC Pass-through Plug

- CLEAN, COMPACT DESIGN
- STREAMLINED
- LOW PROFILE
- SIDE-EXITING CORDS
- PLUG & PLAY
- 6' AC CORD & PLUG (FLAT PLUG STANDARD)
- CUSTOMIZABLE CONFIGURATIONS AND FINISHES
- UL LISTED FOR MOUNTING IN FURNITURE
- 15A





### AC POWER & DATA CONNECTIVITY SOLUTION

M-POWER-4TW-AEAR-BAB

# Distributed by



Mormax Company, Inc.

914-699-0101

TOP

1.381" (35.082mm)

mormax.com

sales@mormax.com

8 Westchester Plaza Elmsford, NY 10523

Specs:

## **Modules/Ports:**

**Tamper Resistant AC Receptacle** 

USB-A & USB-C (20W)

Switched AC (Rocker Switch)