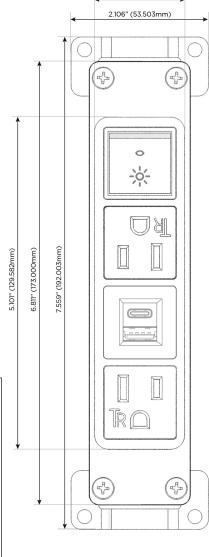

## **Module/Port Options:**

- A Tamper Resistant AC Receptacle
- E USB-A & USB-C (20W)
- M Double USB-A (Fast Charging Ports 18W)
- H HDMI
- 6 CAT 6
- 12 RJ 12
- X Switched AC
- Y 3-Way Switch (Low Voltage)
- V USB-C (45W High Speed Charging Port)
- S USB-C (25W High Speed Charging Port)
- R Switched AC (Rocker Switch)
- D Dimmer Switch

## **Modules/Ports:**

**Tamper Resistant AC Receptacle** 

USB-A & USB-C (20W)

Switched AC (Rocker Switch)