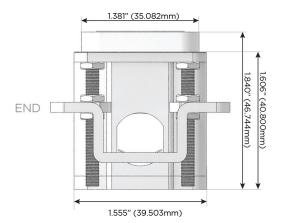

# Distributed by

Mormax Company, Inc.

914-699-0101

TOP

1.381" (35.082mm)

mormax.com

sales@mormax.com

8 Westchester Plaza Elmsford, NY 10523