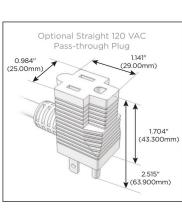

#### Plug:

Supplied with Low Profile Flat 45° Angle 120 VAC Plug

Optional Standard Straight 120 VAC Plug

Optional Straight 120 VAC Pass-through Plug

- · CLEAN, COMPACT DESIGN
- STREAMLINED
- LOW PROFILE
- SIDE-EXITING CORDS
- PLUG & PLAY
- 6' AC CORD & PLUG (FLAT PLUG STANDARD)
- CUSTOMIZABLE CONFIGURATIONS AND FINISHES
- UL LISTED FOR MOUNTING IN FURNITURE
- 15A