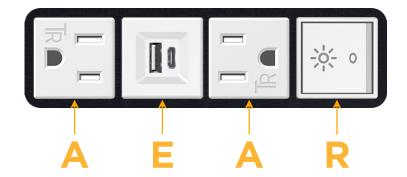

Modules/Ports:

A Tamper Resistant AC Receptacle

E USB-A & USB-C (20W)

R Switched AC (Rocker Switch)