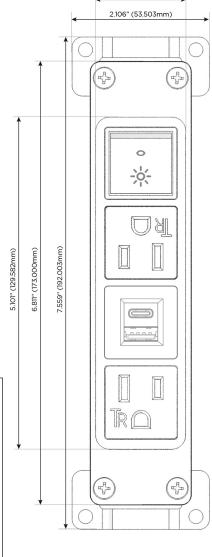

### **Module/Port Options:**

- A Tamper Resistant AC Receptacle
- E USB-A & USB-C (20W)
- M Double USB-A (Fast Charging Ports 18W)
- H HDMI
- 6 CAT 6
- 12 RJ 12
- X Switched AC
- Y 3-Way Switch (Low Voltage)
- V USB-C (45W High Speed Charging Port)
- S USB-C (25W High Speed Charging Port)
- R Switched AC (Rocker Switch)
- D Dimmer Switch

Modules/Ports:

A Tamper Resistant AC Receptacle

E USB-A & USB-C (20W)

R Switched AC (Rocker Switch)