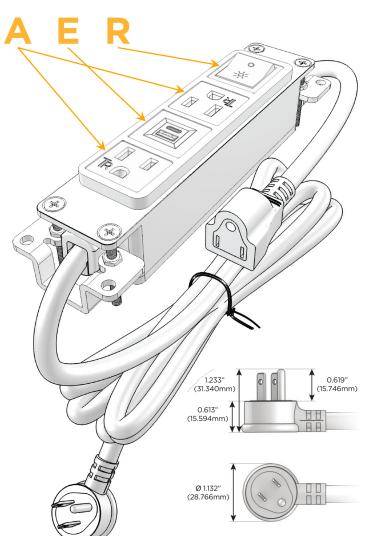

#### Plug:

Supplied with Low Profile Flat 45° Angle 120 VAC Plug

Optional Standard Straight 120 VAC Plug

Optional Straight 120 VAC Pass-through Plug

- · CLEAN, COMPACT DESIGN
- STREAMLINED
- LOW PROFILE
- SIDE-EXITING CORDS
- PLUG & PLAY
- 6' AC CORD & PLUG (FLAT PLUG STANDARD)
- CUSTOMIZABLE CONFIGURATIONS AND FINISHES
- UL LISTED FOR MOUNTING IN FURNITURE
- 15A

Modules/Ports:

A Tamper Resistant AC Receptacle

E USB-A & USB-C (20W)

R Switched AC (Rocker Switch)