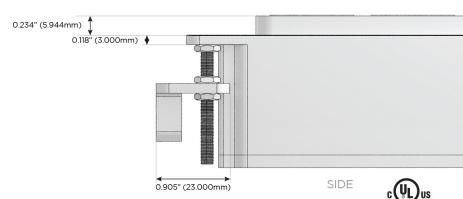

W High Speed Charging Port)
- R Switched AC (Rocker Switch)
- D Dimmer Switch

#### Plug:

Supplied with Low Profile Flat 45° Angle 120 VAC Plug

Optional Standard Straight 120 VAC Plug

Optional Straight 120 VAC Pass-through Plug

- · CLEAN, COMPACT DESIGN
- STREAMLINED
- LOW PROFILE
- SIDE-EXITING CORDS
- PLUG & PLAY
- 6' AC CORD & PLUG (FLAT PLUG STANDARD)
- CUSTOMIZABLE CONFIGURATIONS AND FINISHES
- UL LISTED FOR MOUNTING IN FURNITURE
- 15A





#### AC POWER & DATA CONNECTIVITY SOLUTION

M-POWER-4TW-AEAR-B2AB

Specs:

# Distributed by



Mormax Company, Inc.
8 Westchester Plaza

Elmsford, NY 10523

<u>@</u>

914-699-0101

TOP

1.381" (35.082mm)

sales@mormax.com
mormax.com

Modules/Ports:

A Tamper Resistant AC Receptacle

E USB-A & USB-C (20W)

R Switched AC (Rocker Switch)