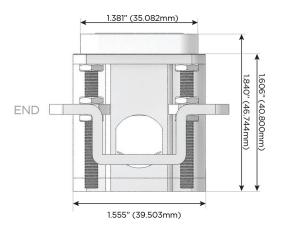

# Distributed by

Mormax Company, Inc.
8 Westchester Plaza

Elmsford, NY 10523

<u>@</u>

914-699-0101

TOP

1.381" (35.082mm)

sales@mormax.com
mormax.com