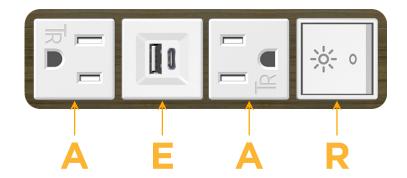

# **Modules/Ports:**

A Tamper Resistant AC Receptacle

E USB-A & USB-C (20W)

R Switched AC (Rocker Switch)