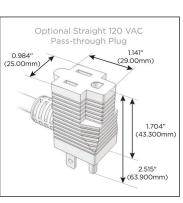

#### Plug:

Supplied with Low Profile Flat 45° Angle 120 VAC Plug

Optional Standard Straight 120 VAC Plug

Optional Straight 120 VAC Pass-through Plug

- CLEAN, COMPACT DESIGN
- STREAMLINED
- LOW PROFILE
- SIDE-EXITING CORDS
- PLUG & PLAY
- 6' AC CORD & PLUG (FLAT PLUG STANDARD)
- CUSTOMIZABLE CONFIGURATIONS AND FINISHES
- UL LISTED FOR MOUNTING IN FURNITURE
- 15A