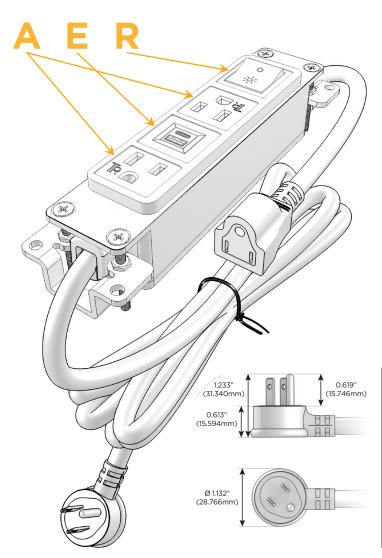

#### Plug:

Supplied with Low Profile Flat 45° Angle 120 VAC Plug

Optional Standard Straight 120 VAC Plug

Optional Straight 120 VAC Pass-through Plug

- CLEAN, COMPACT DESIGN
- STREAMLINED
- LOW PROFILE
- SIDE-EXITING CORDS
- PLUG & PLAY
- 6' AC CORD & PLUG (FLAT PLUG STANDARD)
- CUSTOMIZABLE CONFIGURATIONS AND FINISHES
- UL LISTED FOR MOUNTING IN FURNITURE
- 15A

# **Modules/Ports:**

A Tamper Resistant AC Receptacle

E USB-A & USB-C (20W)

R Switched AC (Rocker Switch)