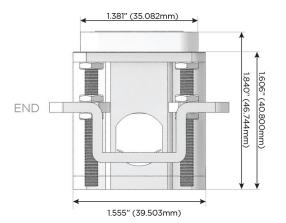

# Distributed by

Mormax Company, Inc.

<u>&</u>

914-699-0101

8 Westchester Plaza Elmsford, NY 10523 sales@mormax.com
mormax.com

TOP

1.381" (35.082mm)