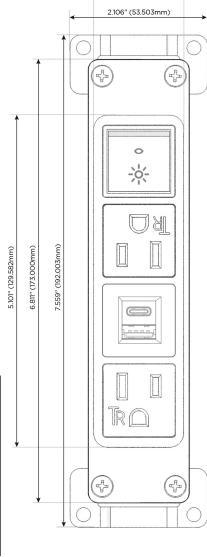

# **Module/Port Options:**

- A Tamper Resistant AC Receptacle
- E USB-A & USB-C (20W)
- M Double USB-A (Fast Charging Ports 18W)
- H HDMI
- 6 CAT 6
- 12 RJ 12
- X Switched AC
- Y 3-Way Switch (Low Voltage)
- V USB-C (45W High Speed Charging Port)
- S USB-C (25W High Speed Charging Port)
- R Switched AC (Rocker Switch)
- D Dimmer Switch

# **Modules/Ports:**

A Tamper Resistant AC Receptacle

E USB-A & USB-C (20W)

R Switched AC (Rocker Switch)