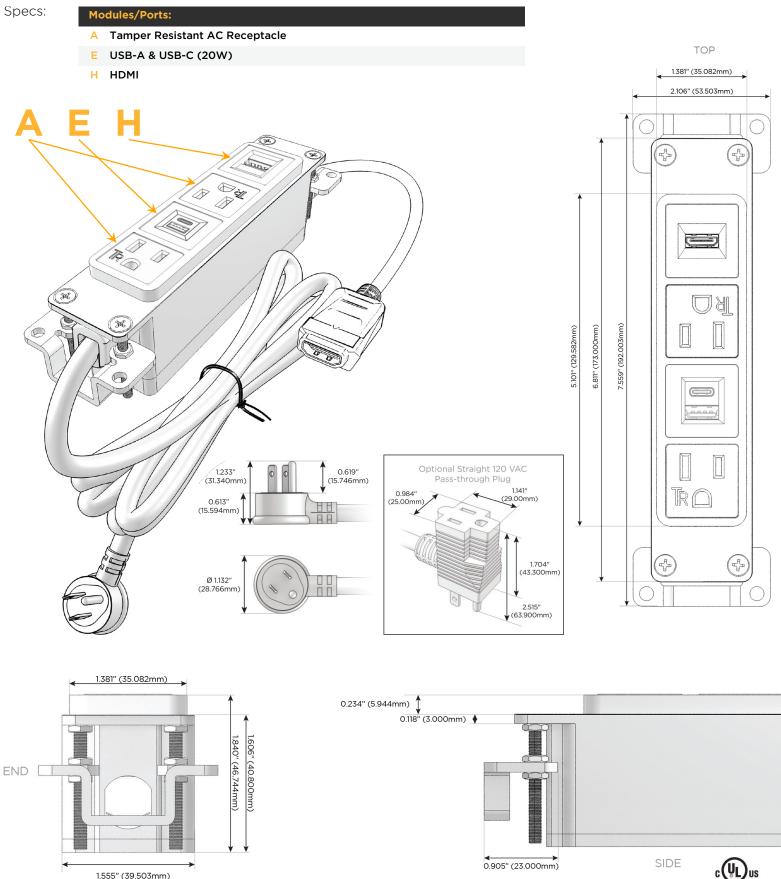

## Module/Port Options:

- A Tamper Resistant AC Receptacle
- E USB-A & USB-C (20W)
- M Double USB-A (Fast Charging Ports 18W)
- H HDMI
- 6 CAT 6
- 12 RJ 12
- X Switched AC
- Y 3-Way Switch (Low Voltage)
- V USB-C (45W High Speed Charging Port)
- S USB-C (25W High Speed Charging Port)
- R Switched AC (Rocker Switch)
- D Dimmer Switch

#### Plug:

Supplied with Low Profile Flat 45° Angle 120 VAC Plug

Optional Standard Straight 120 VAC Plug

Optional Straight 120 VAC Pass-through Plug

- CLEAN, COMPACT DESIGN
- STREAMLINED
- LOW PROFILE
- SIDE-EXITING CORDS
- PLUG & PLAY
- 6' AC CORD & PLUG (FLAT PLUG STANDARD)
- CUSTOMIZABLE CONFIGURATIONS AND FINISHES
- UL LISTED FOR MOUNTING IN FURNITURE
- 15A