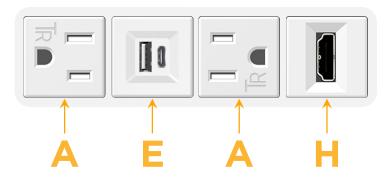

## Module/Port Options:

- A Tamper Resistant AC Receptacle
- E USB-A & USB-C (20W)
- M Double USB-A (Fast Charging Ports 18W)
- H HDMI
- 6 CAT 6
- 12 RJ 12
- X Switched AC
- Y 3-Way Switch (Low Voltage)
- V USB-C (45W High Speed Charging Port)
- S USB-C (25W High Speed Charging Port)
- R Switched AC (Rocker Switch)
- D Dimmer Switch