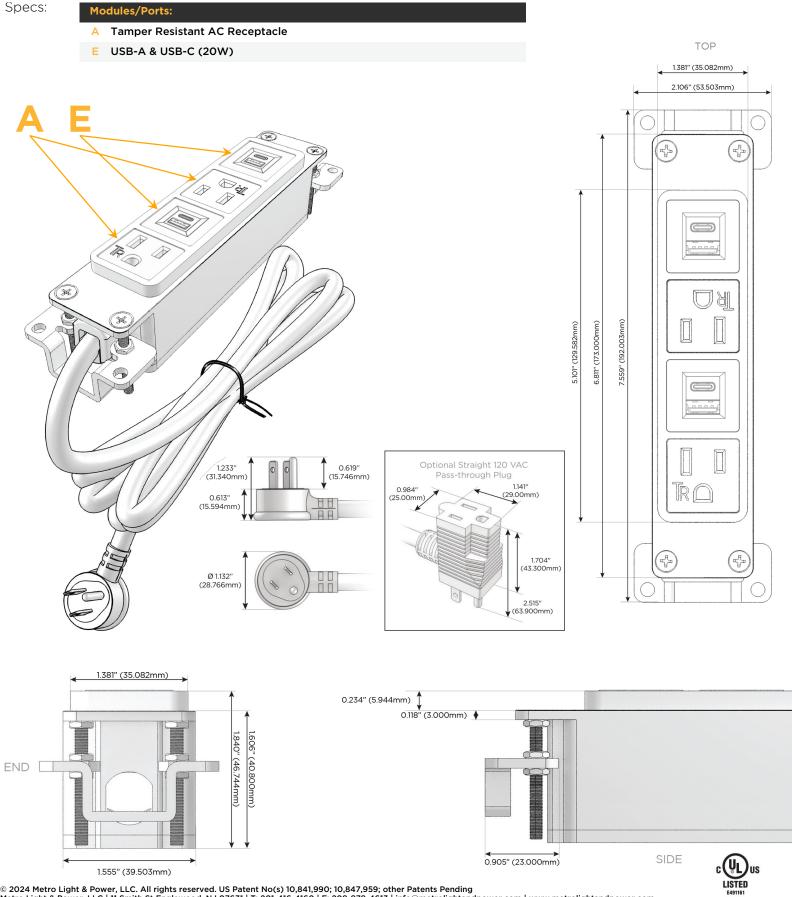

### Module/Port Options:

- **Tamper Resistant AC Receptacle** Α
- E USB-A & USB-C (20W)
- Double USB-A (Fast Charging Ports 18W) Μ
- H. HDMI
- 6 CAT 6
- 12 RJ 12
- Switched AC X
- 3-Way Switch (Low Voltage) Y
- V USB-C (45W High Speed Charging Port)
- USB-C (25W High Speed Charging Port)
- Switched AC (Rocker Switch) R
- D Dimmer Switch

#### Plug:

Supplied with Low Profile Flat 45° Angle 120 VAC Plug

**Optional Standard Straight 120 VAC Plug** 

Optional Straight 120 VAC Pass-through Plug

- CLEAN, COMPACT DESIGN
- STREAMLINED
- LOW PROFILE
- SIDE-EXITING CORDS
- PLUG & PLAY
- 6' AC CORD & PLUG (FLAT PLUG STANDARD)
- CUSTOMIZABLE CONFIGURATIONS AND FINISHES
- UL LISTED FOR MOUNTING IN FURNITURE
- 15A