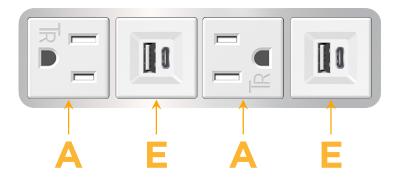

### Module/Port Options:

- **Tamper Resistant AC Receptacle** Α
- E USB-A & USB-C (20W)
- Double USB-A (Fast Charging Ports 18W) Μ
- H. HDMI
- 6 CAT 6
- 12 RJ 12
- Switched AC X
- 3-Way Switch (Low Voltage) Y
- V USB-C (45W High Speed Charging Port)
- USB-C (25W High Speed Charging Port)
- Switched AC (Rocker Switch) R
- D Dimmer Switch