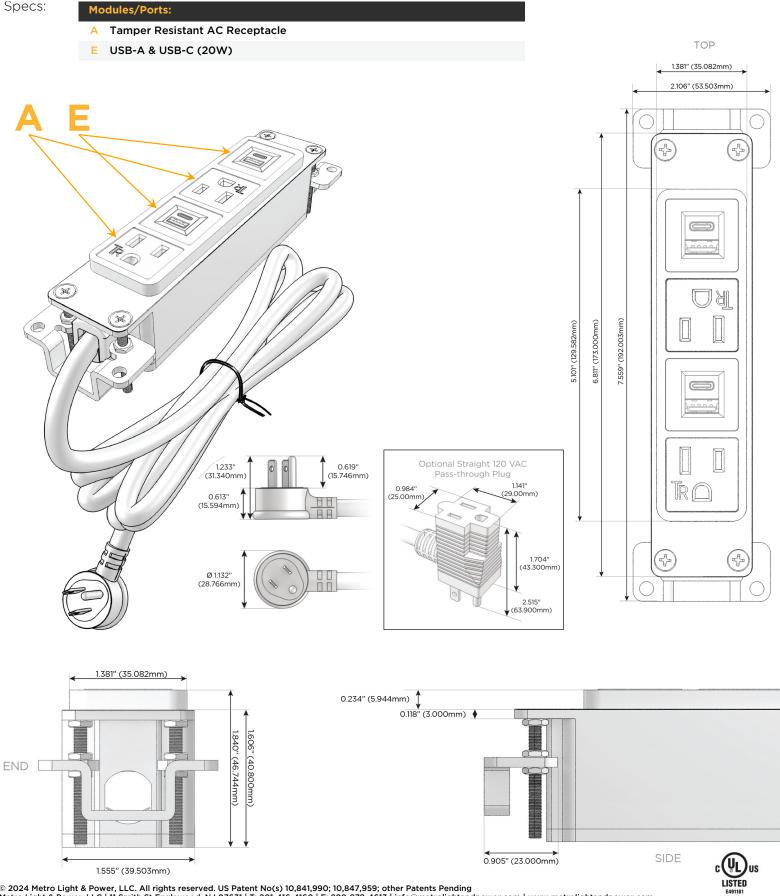

### Module/Port Options:

- A Tamper Resistant AC Receptacle
- E USB-A & USB-C (20W)
- M Double USB-A (Fast Charging Ports 18W)
- H HDMI
- 6 CAT 6
- 12 RJ 12
- X Switched AC
- Y 3-Way Switch (Low Voltage)
- V USB-C (45W High Speed Charging Port)
- S USB-C (25W High Speed Charging Port)
- R Switched AC (Rocker Switch)
- D Dimmer Switch

#### Plug:

Supplied with Low Profile Flat 45° Angle 120 VAC Plug

Optional Standard Straight 120 VAC Plug

Optional Straight 120 VAC Pass-through Plug

- CLEAN, COMPACT DESIGN
- STREAMLINED
- LOW PROFILE
- SIDE-EXITING CORDS
- PLUG & PLAY
- 6' AC CORD & PLUG (FLAT PLUG STANDARD)
- CUSTOMIZABLE CONFIGURATIONS AND FINISHES
- UL LISTED FOR MOUNTING IN FURNITURE
- 15A