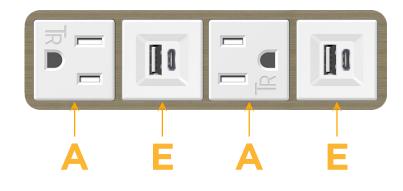

### Module/Port Options:

- A Tamper Resistant AC Receptacle
- E USB-A & USB-C (20W)
- M Double USB-A (Fast Charging Ports 18W)
- H HDMI
- 6 CAT 6
- 12 RJ 12
- X Switched AC
- Y 3-Way Switch (Low Voltage)
- V USB-C (45W High Speed Charging Port)
- S USB-C (25W High Speed Charging Port)
- R Switched AC (Rocker Switch)
- D Dimmer Switch