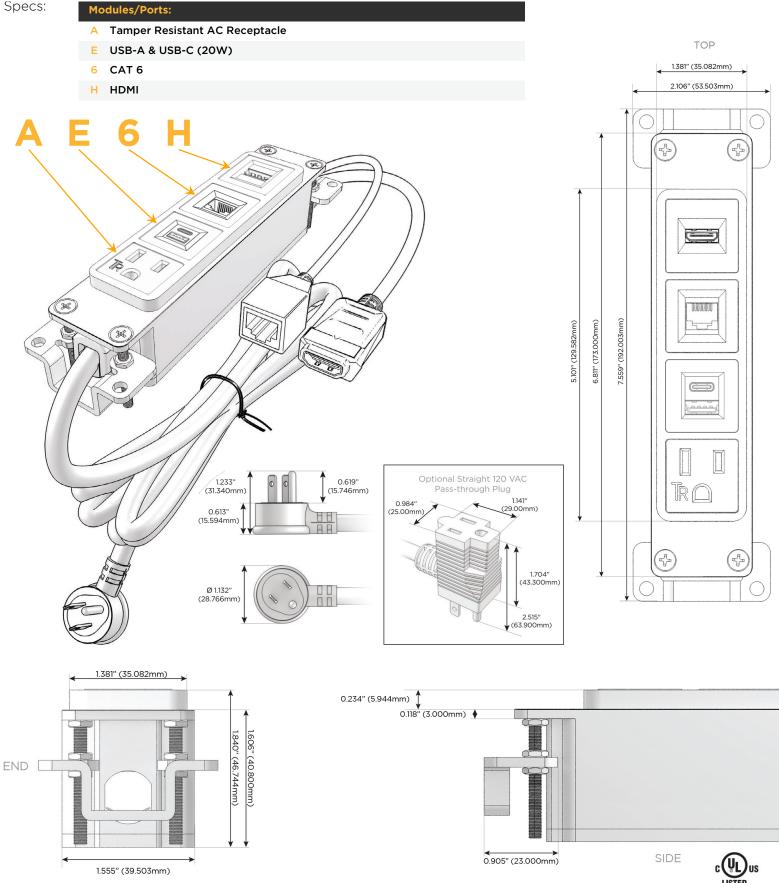

### Module/Port Options:

- **Tamper Resistant AC Receptacle** Α
- Е USB-A & USB-C (20W)
- Double USB-A (Fast Charging Ports 18W) Μ
- H. HDMI
- 6 CAT 6
- 12 RJ 12
- Switched AC X
- 3-Way Switch (Low Voltage) Y
- V USB-C (45W High Speed Charging Port)
- USB-C (25W High Speed Charging Port) S
- R Switched AC (Rocker Switch)
- D Dimmer Switch

#### Plug:

Supplied with Low Profile Flat 45° Angle 120 VAC Plug

**Optional Standard Straight 120 VAC Plug** 

Optional Straight 120 VAC Pass-through Plug

- CLEAN, COMPACT DESIGN
- STREAMLINED
- LOW PROFILE
- SIDE-EXITING CORDS
- PLUG & PLAY
- 6' AC CORD & PLUG (FLAT PLUG STANDARD)
- CUSTOMIZABLE CONFIGURATIONS AND FINISHES
- UL LISTED FOR MOUNTING IN FURNITURE
- 15A