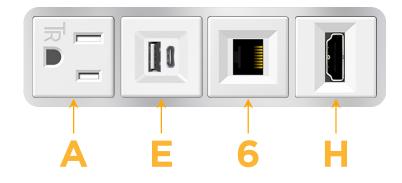

### Module/Port Options:

- **Tamper Resistant AC Receptacle** Α
- Е USB-A & USB-C (20W)
- Double USB-A (Fast Charging Ports 18W) Μ
- H. HDMI
- 6 CAT 6
- 12 RJ 12
- Switched AC X
- 3-Way Switch (Low Voltage) Y
- V USB-C (45W High Speed Charging Port)
- USB-C (25W High Speed Charging Port) S
- R Switched AC (Rocker Switch)
- D Dimmer Switch