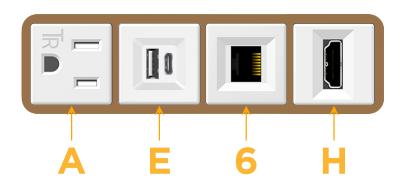

### Module/Port Options:

- A Tamper Resistant AC Receptacle
- E USB-A & USB-C (20W)
- M Double USB-A (Fast Charging Ports 18W)
- H HDMI
- 6 CAT 6
- 12 RJ 12
- X Switched AC
- Y 3-Way Switch (Low Voltage)
- V USB-C (45W High Speed Charging Port)
- S USB-C (25W High Speed Charging Port)
- R Switched AC (Rocker Switch)
- D Dimmer Switch