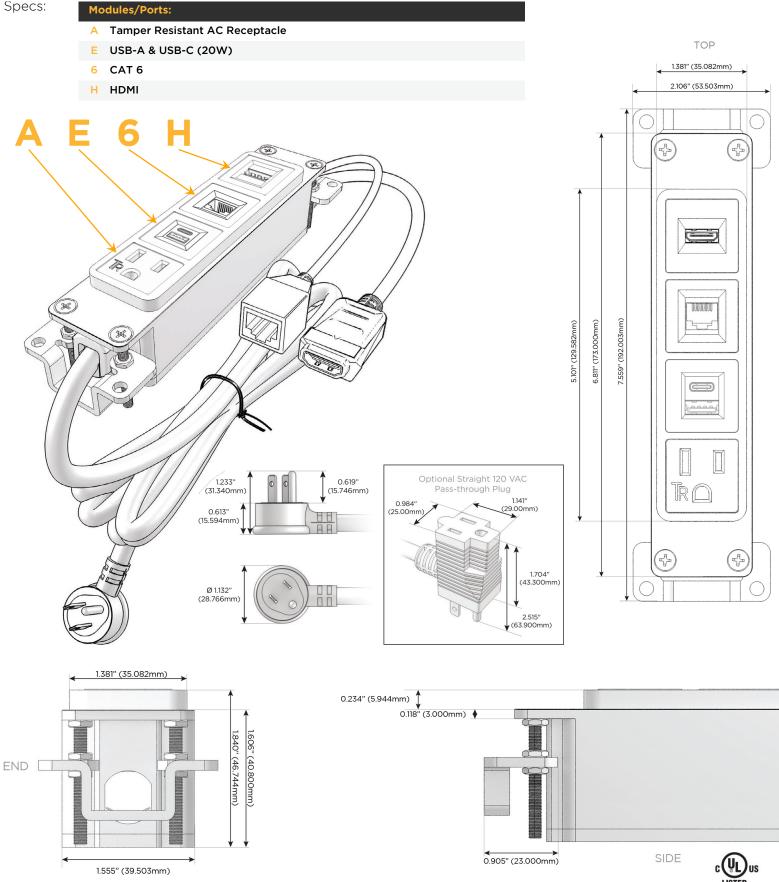

### Module/Port Options:

- A Tamper Resistant AC Receptacle
- E USB-A & USB-C (20W)
- M Double USB-A (Fast Charging Ports 18W)
- H HDMI
- 6 CAT 6
- 12 RJ 12
- X Switched AC
- Y 3-Way Switch (Low Voltage)
- V USB-C (45W High Speed Charging Port)
- S USB-C (25W High Speed Charging Port)
- R Switched AC (Rocker Switch)
- D Dimmer Switch

#### Plug:

Supplied with Low Profile Flat 45° Angle 120 VAC Plug

Optional Standard Straight 120 VAC Plug

Optional Straight 120 VAC Pass-through Plug

- CLEAN, COMPACT DESIGN
- STREAMLINED
- LOW PROFILE
- SIDE-EXITING CORDS
- PLUG & PLAY
- 6' AC CORD & PLUG (FLAT PLUG STANDARD)
- CUSTOMIZABLE CONFIGURATIONS AND FINISHES
- UL LISTED FOR MOUNTING IN FURNITURE
- 15A