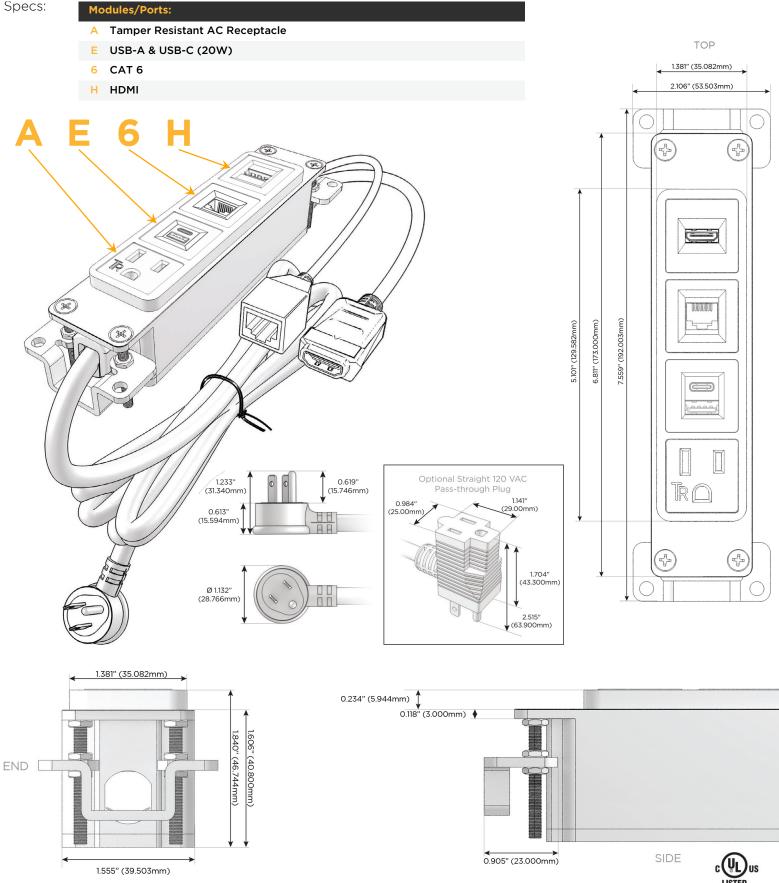

### Module/Port Options:

- A Tamper Resistant AC Receptacle
- E USB-A & USB-C (20W)
- M Double USB-A (Fast Charging Ports 18W)
- H HDMI
- 6 CAT 6
- 12 RJ 12
- X Switched AC
- Y 3-Way Switch (Low Voltage)
- V USB-C (45W High Speed Charging Port)
- S USB-C (25W High Speed Charging Port)
- R Switched AC (Rocker Switch)
- D Dimmer Switch

#### Plug:

Supplied with Low Profile Flat 45° Angle 120 VAC Plug

Optional Standard Straight 120 VAC Plug

Optional Straight 120 VAC Pass-through Plug

- CLEAN, COMPACT DESIGN
- STREAMLINED
- LOW PROFILE
- SIDE-EXITING CORDS
- PLUG & PLAY
- 6' AC CORD & PLUG (FLAT PLUG STANDARD)
- CUSTOMIZABLE CONFIGURATIONS AND FINISHES
- UL LISTED FOR MOUNTING IN FURNITURE
- 15A