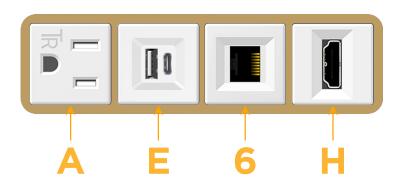

### Module/Port Options:

- A Tamper Resistant AC Receptacle
- E USB-A & USB-C (20W)
- M Double USB-A (Fast Charging Ports 18W)
- H HDMI
- 6 CAT 6
- 12 RJ 12
- X Switched AC
- Y 3-Way Switch (Low Voltage)
- V USB-C (45W High Speed Charging Port)
- S USB-C (25W High Speed Charging Port)
- R Switched AC (Rocker Switch)
- D Dimmer Switch