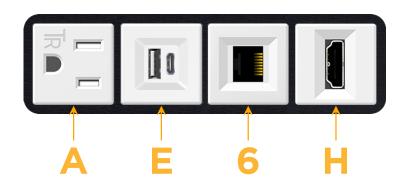

## Module/Port Options:

- A Tamper Resistant AC Receptacle
- E USB-A & USB-C (20W)
- M Double USB-A (Fast Charging Ports 18W)
- H HDMI
- 6 CAT 6
- 12 RJ 12
- X Switched AC
- Y 3-Way Switch (Low Voltage)
- V USB-C (45W High Speed Charging Port)
- S USB-C (25W High Speed Charging Port)
- R Switched AC (Rocker Switch)
- D Dimmer Switch