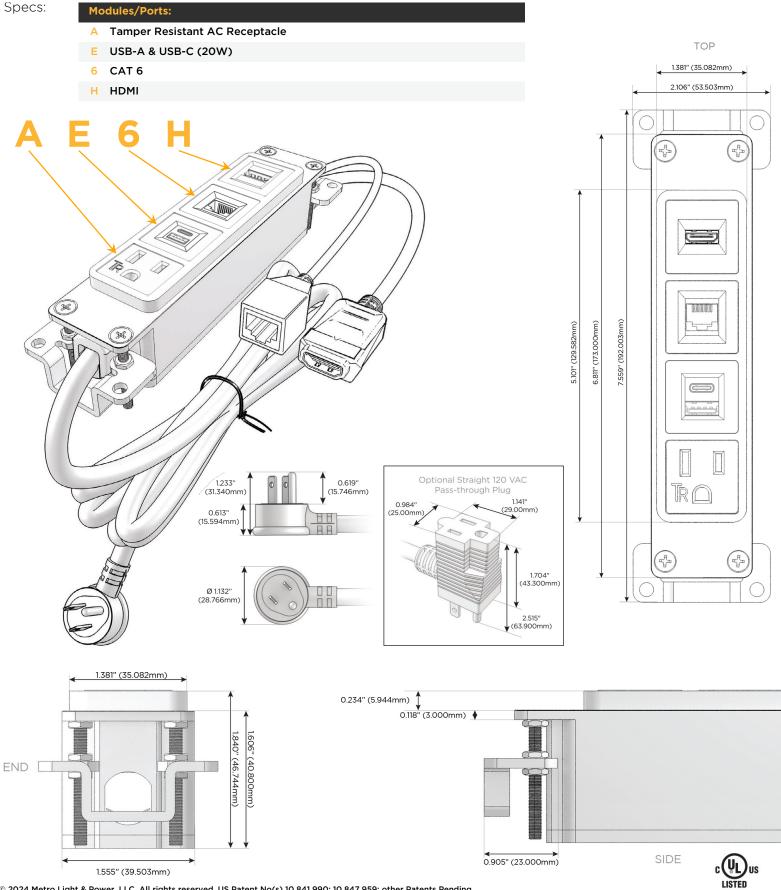

## Module/Port Options:

- A Tamper Resistant AC Receptacle
- E USB-A & USB-C (20W)
- M Double USB-A (Fast Charging Ports 18W)
- H HDMI
- 6 CAT 6
- 12 RJ 12
- X Switched AC
- Y 3-Way Switch (Low Voltage)
- V USB-C (45W High Speed Charging Port)
- S USB-C (25W High Speed Charging Port)
- R Switched AC (Rocker Switch)
- D Dimmer Switch

### Plug:

Supplied with Low Profile Flat 45° Angle 120 VAC Plug

Optional Standard Straight 120 VAC Plug

Optional Straight 120 VAC Pass-through Plug

- CLEAN, COMPACT DESIGN
- STREAMLINED
- LOW PROFILE
- SIDE-EXITING CORDS
- PLUG & PLAY
- 6' AC CORD & PLUG (FLAT PLUG STANDARD)
- CUSTOMIZABLE CONFIGURATIONS AND FINISHES
- UL LISTED FOR MOUNTING IN FURNITURE
- 15A