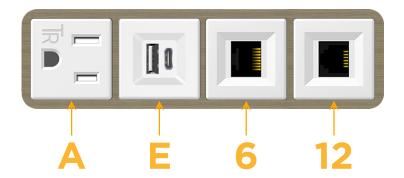

# **Module/Port Options:**

- A Tamper Resistant AC Receptacle
- E USB-A & USB-C (20W)
- M Double USB-A (Fast Charging Ports 18W)
- H HDMI
- 6 CAT 6
- 12 RJ 12
- X Switched AC
- Y 3-Way Switch (Low Voltage)
- V USB-C (45W High Speed Charging Port)
- S USB-C (25W High Speed Charging Port)
- R Switched AC (Rocker Switch)
- D Dimmer Switch

# **Modules/Ports:**

- **Tamper Resistant AC Receptacle**
- USB-A & USB-C (20W)
- CAT 6