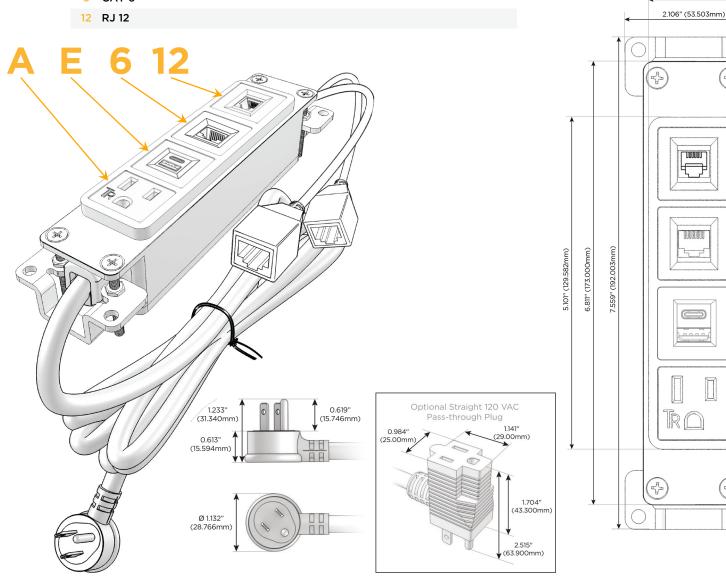

# **Module/Port Options:**

- A Tamper Resistant AC Receptacle
- E USB-A & USB-C (20W)
- M Double USB-A (Fast Charging Ports 18W)
- H HDMI
- 6 CAT 6
- 12 RJ 12
- X Switched AC
- Y 3-Way Switch (Low Voltage)
- V USB-C (45W High Speed Charging Port)
- S USB-C (25W High Speed Charging Port)
- R Switched AC (Rocker Switch)
- D Dimmer Switch

## Plug:

Supplied with Low Profile Flat 45° Angle 120 VAC Plug

Optional Standard Straight 120 VAC Plug

Optional Straight 120 VAC Pass-through Plug

- CLEAN, COMPACT DESIGN
- STREAMLINED
- LOW PROFILE
- SIDE-EXITING CORDS
- PLUG & PLAY
- 6' AC CORD & PLUG (FLAT PLUG STANDARD)
- CUSTOMIZABLE CONFIGURATIONS AND FINISHES
- UL LISTED FOR MOUNTING IN FURNITURE
- 15A

# **Modules/Ports:**

- **Tamper Resistant AC Receptacle**
- USB-A & USB-C (20W)
- CAT 6