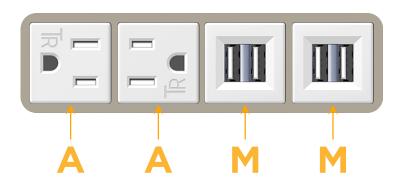

## Module/Port Options:

- A Tamper Resistant AC Receptacle
- E USB-A & USB-C (20W)
- M Double USB-A (Fast Charging Ports 18W)
- H HDMI
- 6 CAT 6
- 12 RJ 12
- X Switched AC
- Y 3-Way Switch (Low Voltage)
- V USB-C (45W High Speed Charging Port)
- S USB-C (25W High Speed Charging Port)
- R Switched AC (Rocker Switch)
- D Dimmer Switch