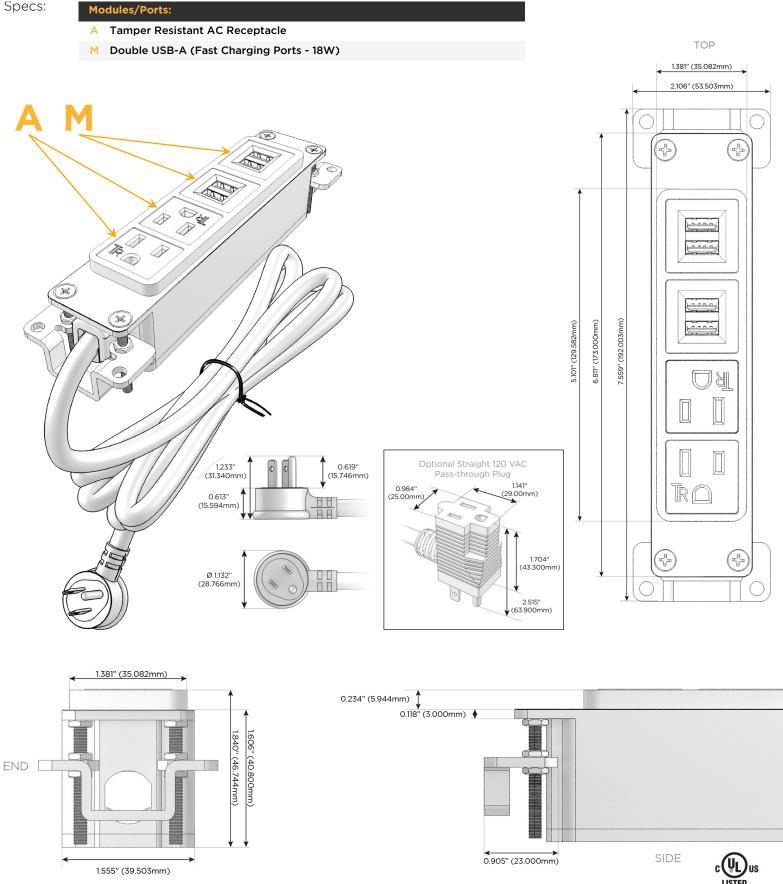

## Module/Port Options:

- A Tamper Resistant AC Receptacle
- E USB-A & USB-C (20W)
- M Double USB-A (Fast Charging Ports 18W)
- H HDMI
- 6 CAT 6
- 12 RJ 12
- X Switched AC
- Y 3-Way Switch (Low Voltage)
- V USB-C (45W High Speed Charging Port)
- S USB-C (25W High Speed Charging Port)
- R Switched AC (Rocker Switch)
- D Dimmer Switch

#### Plug:

Supplied with Low Profile Flat 45° Angle 120 VAC Plug

Optional Standard Straight 120 VAC Plug

Optional Straight 120 VAC Pass-through Plug

- CLEAN, COMPACT DESIGN
- STREAMLINED
- LOW PROFILE
- SIDE-EXITING CORDS
- PLUG & PLAY
- 6' AC CORD & PLUG (FLAT PLUG STANDARD)
- CUSTOMIZABLE CONFIGURATIONS AND FINISHES
- UL LISTED FOR MOUNTING IN FURNITURE
- 15A