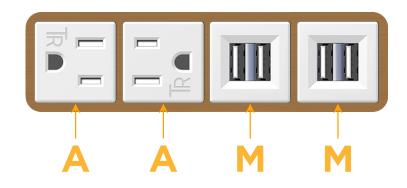

### Module/Port Options:

- A Tamper Resistant AC Receptacle
- E USB-A & USB-C (20W)
- M Double USB-A (Fast Charging Ports 18W)
- H HDMI
- 6 CAT 6
- 12 RJ 12
- X Switched AC
- Y 3-Way Switch (Low Voltage)
- V USB-C (45W High Speed Charging Port)
- S USB-C (25W High Speed Charging Port)
- R Switched AC (Rocker Switch)
- D Dimmer Switch