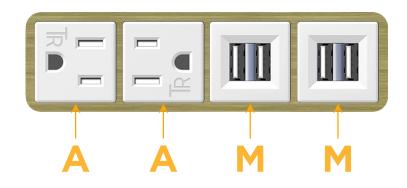

### Module/Port Options:

- A Tamper Resistant AC Receptacle
- E USB-A & USB-C (20W)
- M Double USB-A (Fast Charging Ports 18W)
- H HDMI
- 6 CAT 6
- 12 RJ 12
- X Switched AC
- Y 3-Way Switch (Low Voltage)
- V USB-C (45W High Speed Charging Port)
- S USB-C (25W High Speed Charging Port)
- R Switched AC (Rocker Switch)
- D Dimmer Switch