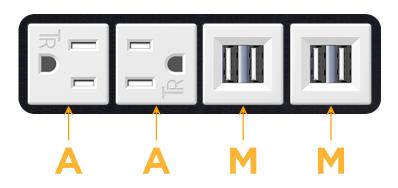

### Module/Port Options:

- A Tamper Resistant AC Receptacle
- E USB-A & USB-C (20W)
- M Double USB-A (Fast Charging Ports 18W)
- H HDMI
- 6 CAT 6
- 12 RJ 12
- X Switched AC
- Y 3-Way Switch (Low Voltage)
- V USB-C (45W High Speed Charging Port)
- S USB-C (25W High Speed Charging Port)
- R Switched AC (Rocker Switch)
- D Dimmer Switch