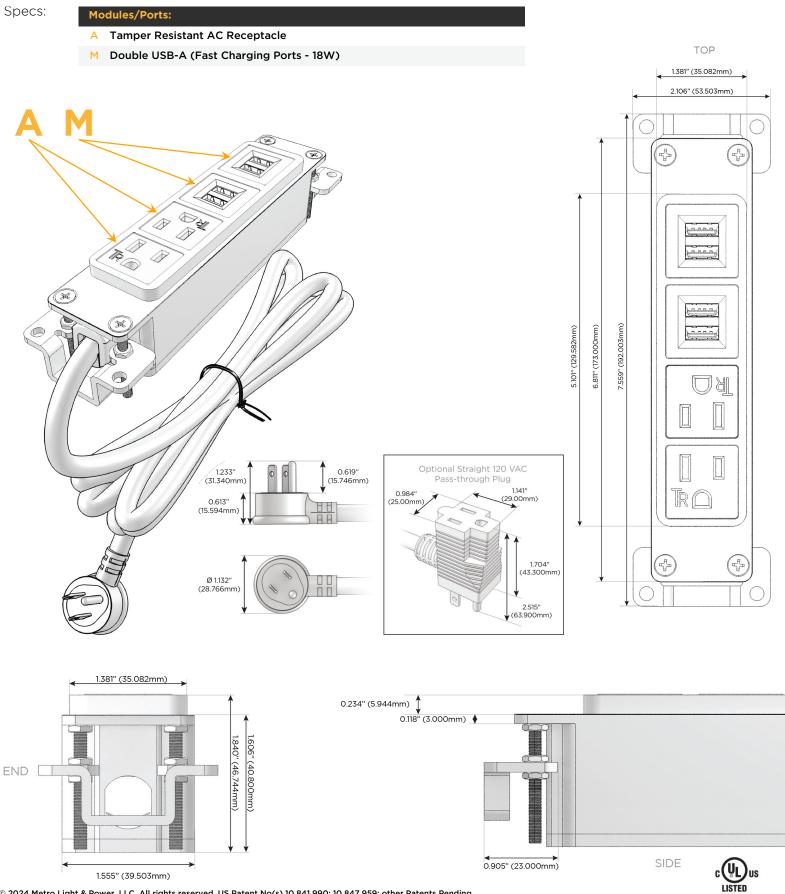

### Module/Port Options:

- A Tamper Resistant AC Receptacle
- E USB-A & USB-C (20W)
- M Double USB-A (Fast Charging Ports 18W)
- H HDMI
- 6 CAT 6
- 12 RJ 12
- X Switched AC
- Y 3-Way Switch (Low Voltage)
- V USB-C (45W High Speed Charging Port)
- S USB-C (25W High Speed Charging Port)
- R Switched AC (Rocker Switch)
- D Dimmer Switch

#### Plug:

Supplied with Low Profile Flat 45° Angle 120 VAC Plug

Optional Standard Straight 120 VAC Plug

Optional Straight 120 VAC Pass-through Plug

- CLEAN, COMPACT DESIGN
- STREAMLINED
- LOW PROFILE
- SIDE-EXITING CORDS
- PLUG & PLAY
- 6' AC CORD & PLUG (FLAT PLUG STANDARD)
- CUSTOMIZABLE CONFIGURATIONS AND FINISHES
- UL LISTED FOR MOUNTING IN FURNITURE
- 15A