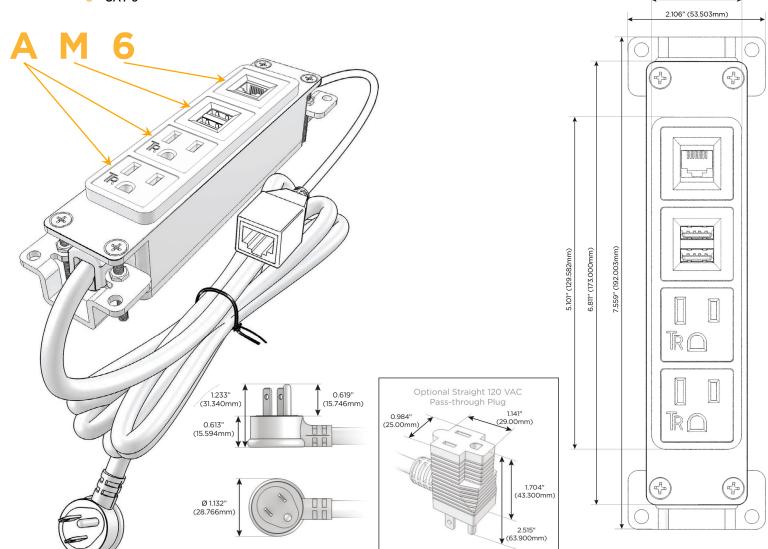

#### Plug:

Supplied with Low Profile Flat 45° Angle 120 VAC Plug

Optional Standard Straight 120 VAC Plug

Optional Straight 120 VAC Pass-through Plug

- CLEAN, COMPACT DESIGN
- **STREAMLINED**
- **LOW PROFILE**
- SIDE-EXITING CORDS
- **PLUG & PLAY**
- 6' AC CORD & PLUG (FLAT PLUG STANDARD)
- **CUSTOMIZABLE CONFIGURATIONS AND FINISHES**
- **UL LISTED FOR MOUNTING IN FURNITURE**
- 15A

A Tamper Resistant AC Receptacle

M Double USB-A (Fast Charging Ports - 18W)

6 CAT 6