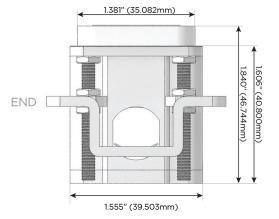

# Distributed by

Mormax Company, Inc.

6

914-699-0101

8 Westchester Plaza Elmsford, NY 10523 sales@mormax.com
mormax.com

TOP

1.381" (35.082mm)

Specs: Modules/Ports: