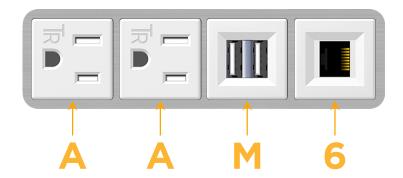

A Tamper Resistant AC Receptacle

M Double USB-A (Fast Charging Ports - 18W)

6 CAT 6