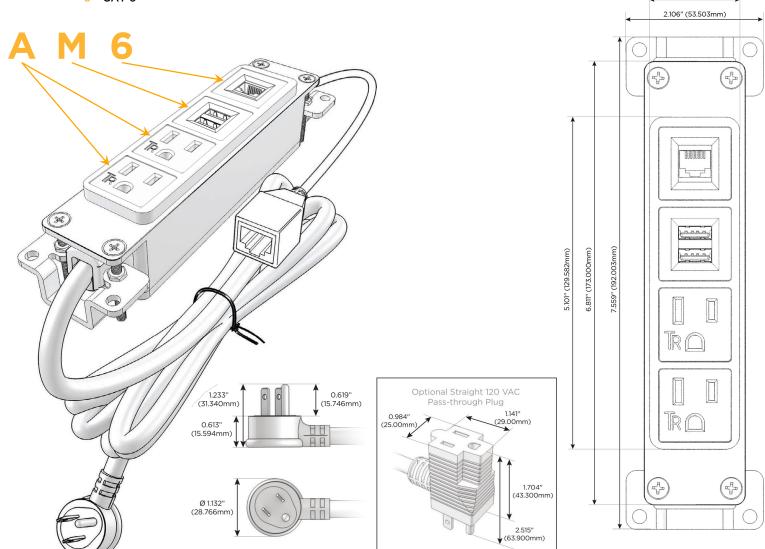

### **Module/Port Options:**

- A Tamper Resistant AC Receptacle
- E USB-A & USB-C (20W)
- M Double USB-A (Fast Charging Ports 18W)
- H HDMI
- 6 CAT 6
- 12 RJ 12
- X Switched AC
- Y 3-Way Switch (Low Voltage)
- V USB-C (45W High Speed Charging Port)
- S USB-C (25W High Speed Charging Port)
- R Switched AC (Rocker Switch)
- D Dimmer Switch

#### Plug:

Supplied with Low Profile Flat 45° Angle 120 VAC Plug

Optional Standard Straight 120 VAC Plug

Optional Straight 120 VAC Pass-through Plug

- · CLEAN, COMPACT DESIGN
- STREAMLINED
- LOW PROFILE
- SIDE-EXITING CORDS
- PLUG & PLAY
- 6' AC CORD & PLUG (FLAT PLUG STANDARD)
- CUSTOMIZABLE CONFIGURATIONS AND FINISHES
- UL LISTED FOR MOUNTING IN FURNITURE
- 15A

## Specs: Modules/Ports:

A Tamper Resistant AC Receptacle

M Double USB-A (Fast Charging Ports - 18W)

6 CAT 6