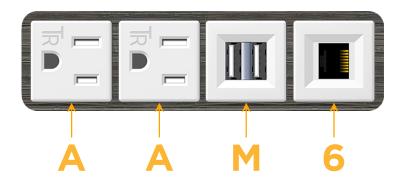

### **Module/Port Options:**

- A Tamper Resistant AC Receptacle
- E USB-A & USB-C (20W)
- M Double USB-A (Fast Charging Ports 18W)
- H HDMI
- 6 CAT 6
- 12 RJ 12
- X Switched AC
- Y 3-Way Switch (Low Voltage)
- V USB-C (45W High Speed Charging Port)
- S USB-C (25W High Speed Charging Port)
- R Switched AC (Rocker Switch)
- D Dimmer Switch

## Specs: Modules/Ports:

A Tamper Resistant AC Receptacle

M Double USB-A (Fast Charging Ports - 18W)

6 CAT 6