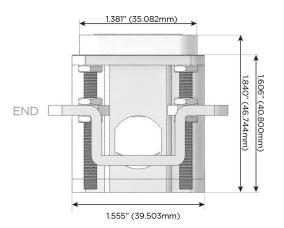

# Distributed by

Mormax Company, Inc.

8 Westchester Plaza

Elmsford, NY 10523

<u>&</u>

914-699-0101

TOP

1.381" (35.082mm)