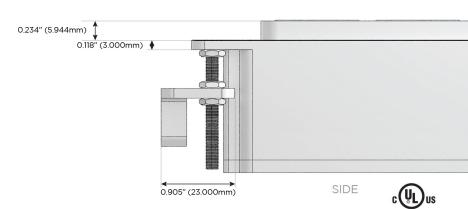

25W High Speed Charging Port)
- R Switched AC (Rocker Switch)
- D Dimmer Switch

#### Plug:

Supplied with Low Profile Flat 45° Angle 120 VAC Plug

Optional Standard Straight 120 VAC Plug

Optional Straight 120 VAC Pass-through Plug

- · CLEAN, COMPACT DESIGN
- STREAMLINED
- LOW PROFILE
- SIDE-EXITING CORDS
- PLUG & PLAY
- 6' AC CORD & PLUG (FLAT PLUG STANDARD)
- CUSTOMIZABLE CONFIGURATIONS AND FINISHES
- UL LISTED FOR MOUNTING IN FURNITURE
- 15A





#### AC POWER & DATA CONNECTIVITY SOLUTION

M-POWER-4TW-AAM6-S3AB

# Distributed by



Mormax Company, Inc.

8 Westchester Plaza

Elmsford, NY 10523

<u>&</u>

914-699-0101

TOP

1.381" (35.082mm)

sales@mormax.com mormax.com

## Specs: Modules/Ports:

A Tamper Resistant AC Receptacle

M Double USB-A (Fast Charging Ports - 18W)

6 CAT 6