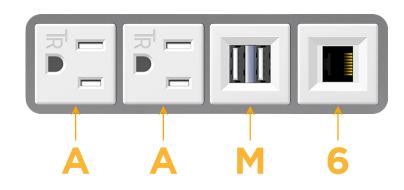

### Module/Port Options:

- A Tamper Resistant AC Receptacle
- E USB-A & USB-C (20W)
- M Double USB-A (Fast Charging Ports 18W)
- H HDMI
- 6 CAT 6
- 12 RJ 12
- X Switched AC
- Y 3-Way Switch (Low Voltage)
- V USB-C (45W High Speed Charging Port)
- S USB-C (25W High Speed Charging Port)
- R Switched AC (Rocker Switch)
- D Dimmer Switch