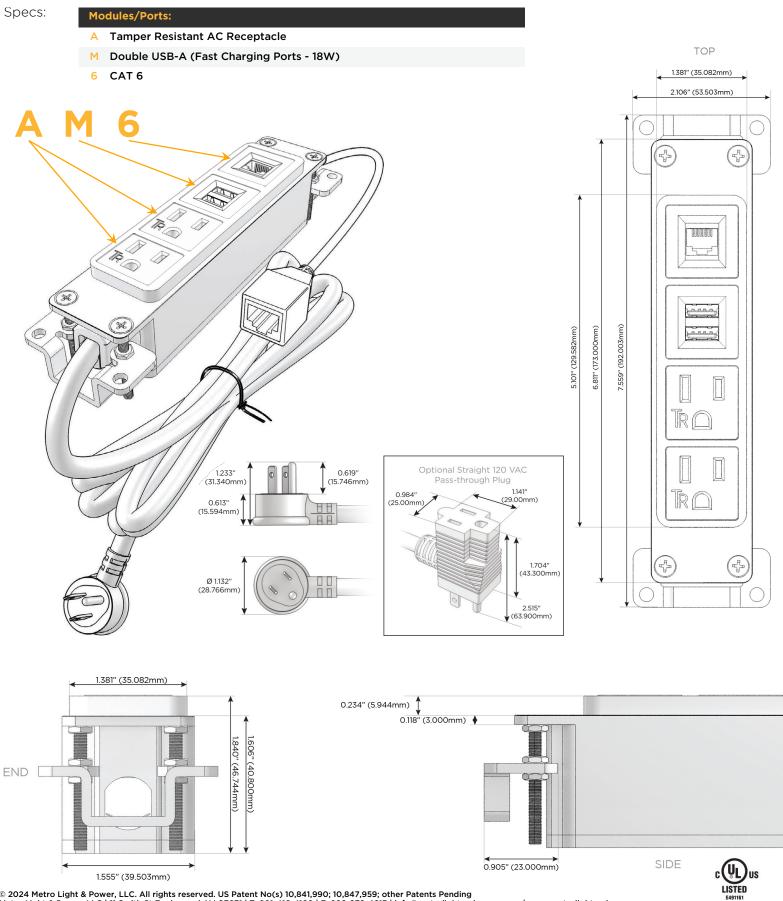

## Module/Port Options:

- A Tamper Resistant AC Receptacle
- E USB-A & USB-C (20W)
- M Double USB-A (Fast Charging Ports 18W)
- H HDMI
- 6 CAT 6
- 12 RJ 12
- X Switched AC
- Y 3-Way Switch (Low Voltage)
- V USB-C (45W High Speed Charging Port)
- S USB-C (25W High Speed Charging Port)
- R Switched AC (Rocker Switch)
- D Dimmer Switch

#### Plug:

Supplied with Low Profile Flat 45° Angle 120 VAC Plug

Optional Standard Straight 120 VAC Plug

Optional Straight 120 VAC Pass-through Plug

- CLEAN, COMPACT DESIGN
- STREAMLINED
- LOW PROFILE
- SIDE-EXITING CORDS
- PLUG & PLAY
- 6' AC CORD & PLUG (FLAT PLUG STANDARD)
- CUSTOMIZABLE CONFIGURATIONS AND FINISHES
- UL LISTED FOR MOUNTING IN FURNITURE
- 15A