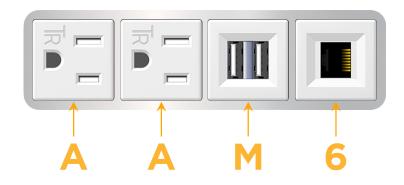

## Module/Port Options:

- A Tamper Resistant AC Receptacle
- E USB-A & USB-C (20W)
- M Double USB-A (Fast Charging Ports 18W)
- H HDMI
- 6 CAT 6
- 12 RJ 12
- X Switched AC
- Y 3-Way Switch (Low Voltage)
- V USB-C (45W High Speed Charging Port)
- S USB-C (25W High Speed Charging Port)
- R Switched AC (Rocker Switch)
- D Dimmer Switch