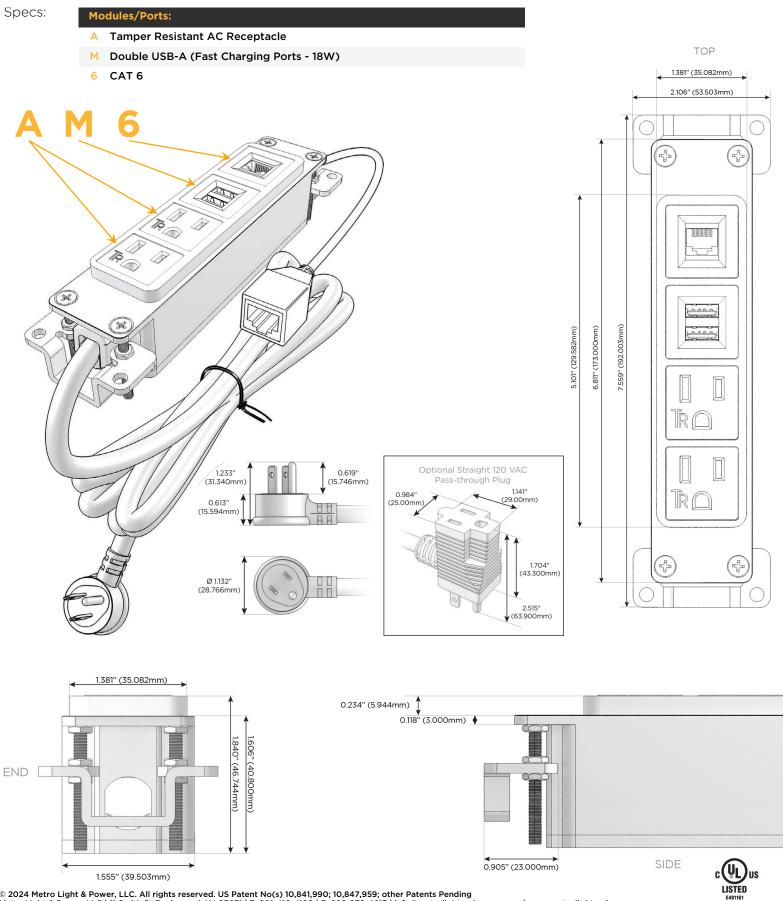

#### Module/Port Options:

- A Tamper Resistant AC Receptacle
- E USB-A & USB-C (20W)
- M Double USB-A (Fast Charging Ports 18W)
- H HDMI
- 6 CAT 6
- 12 RJ 12
- X Switched AC
- Y 3-Way Switch (Low Voltage)
- V USB-C (45W High Speed Charging Port)
- S USB-C (25W High Speed Charging Port)
- R Switched AC (Rocker Switch)
- D Dimmer Switch

#### Plug:

Supplied with Low Profile Flat 45° Angle 120 VAC Plug

Optional Standard Straight 120 VAC Plug

Optional Straight 120 VAC Pass-through Plug

- CLEAN, COMPACT DESIGN
- STREAMLINED
- LOW PROFILE
- SIDE-EXITING CORDS
- PLUG & PLAY
- 6' AC CORD & PLUG (FLAT PLUG STANDARD)
- CUSTOMIZABLE CONFIGURATIONS AND FINISHES
- UL LISTED FOR MOUNTING IN FURNITURE
- 15A