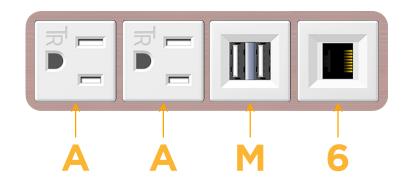

#### Module/Port Options:

- A Tamper Resistant AC Receptacle
- E USB-A & USB-C (20W)
- M Double USB-A (Fast Charging Ports 18W)
- H HDMI
- 6 CAT 6
- 12 RJ 12
- X Switched AC
- Y 3-Way Switch (Low Voltage)
- V USB-C (45W High Speed Charging Port)
- S USB-C (25W High Speed Charging Port)
- R Switched AC (Rocker Switch)
- D Dimmer Switch