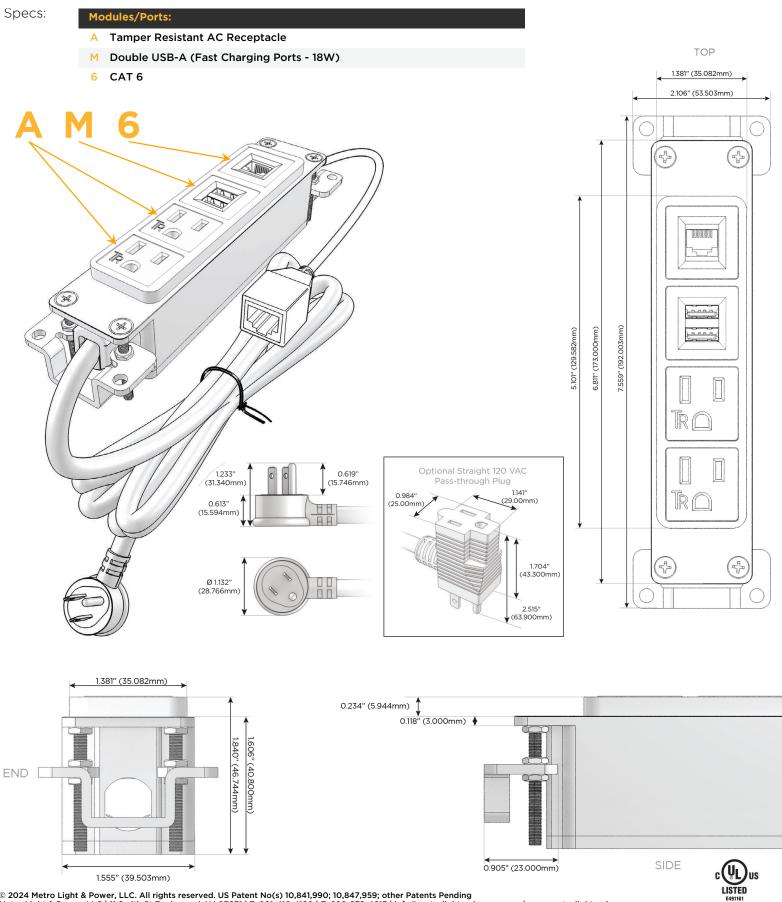

## Module/Port Options:

- A Tamper Resistant AC Receptacle
- E USB-A & USB-C (20W)
- M Double USB-A (Fast Charging Ports 18W)
- H HDMI
- 6 CAT 6
- 12 RJ 12
- X Switched AC
- Y 3-Way Switch (Low Voltage)
- V USB-C (45W High Speed Charging Port)
- S USB-C (25W High Speed Charging Port)
- R Switched AC (Rocker Switch)
- D Dimmer Switch

### Plug:

Supplied with Low Profile Flat 45° Angle 120 VAC Plug

Optional Standard Straight 120 VAC Plug

Optional Straight 120 VAC Pass-through Plug

- CLEAN, COMPACT DESIGN
- STREAMLINED
- LOW PROFILE
- SIDE-EXITING CORDS
- PLUG & PLAY
- 6' AC CORD & PLUG (FLAT PLUG STANDARD)
- CUSTOMIZABLE CONFIGURATIONS AND FINISHES
- UL LISTED FOR MOUNTING IN FURNITURE
- 15A