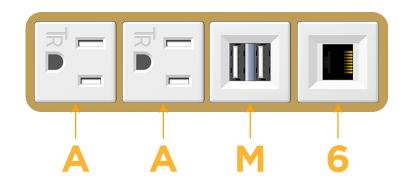

## Module/Port Options:

- A Tamper Resistant AC Receptacle
- E USB-A & USB-C (20W)
- M Double USB-A (Fast Charging Ports 18W)
- H HDMI
- 6 CAT 6
- 12 RJ 12
- X Switched AC
- Y 3-Way Switch (Low Voltage)
- V USB-C (45W High Speed Charging Port)
- S USB-C (25W High Speed Charging Port)
- R Switched AC (Rocker Switch)
- D Dimmer Switch