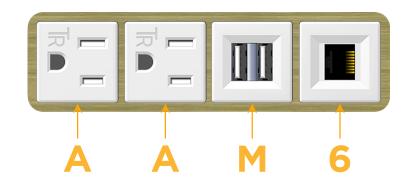

#### Module/Port Options:

- A Tamper Resistant AC Receptacle
- E USB-A & USB-C (20W)
- M Double USB-A (Fast Charging Ports 18W)
- H HDMI
- 6 CAT 6
- 12 RJ 12
- X Switched AC
- Y 3-Way Switch (Low Voltage)
- V USB-C (45W High Speed Charging Port)
- S USB-C (25W High Speed Charging Port)
- R Switched AC (Rocker Switch)
- D Dimmer Switch