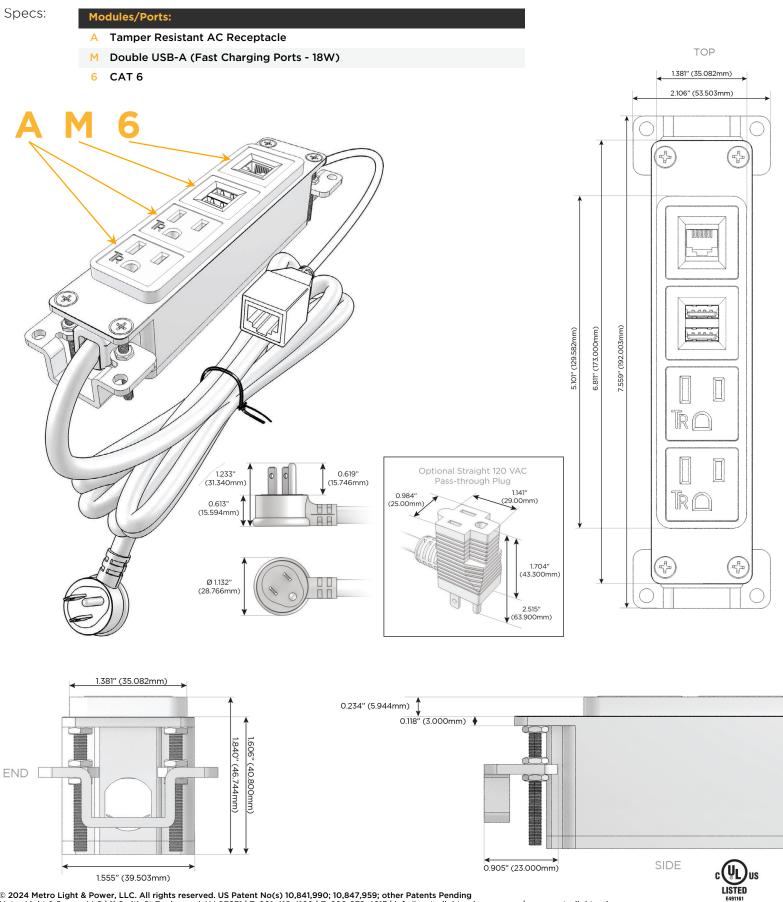

#### Module/Port Options:

- A Tamper Resistant AC Receptacle
- E USB-A & USB-C (20W)
- M Double USB-A (Fast Charging Ports 18W)
- H HDMI
- 6 CAT 6
- 12 RJ 12
- X Switched AC
- Y 3-Way Switch (Low Voltage)
- V USB-C (45W High Speed Charging Port)
- S USB-C (25W High Speed Charging Port)
- R Switched AC (Rocker Switch)
- D Dimmer Switch

#### Plug:

Supplied with Low Profile Flat 45° Angle 120 VAC Plug

**Optional Standard Straight 120 VAC Plug** 

Optional Straight 120 VAC Pass-through Plug

- CLEAN, COMPACT DESIGN
- STREAMLINED
- LOW PROFILE
- SIDE-EXITING CORDS
- PLUG & PLAY
- 6' AC CORD & PLUG (FLAT PLUG STANDARD)
- CUSTOMIZABLE CONFIGURATIONS AND FINISHES
- UL LISTED FOR MOUNTING IN FURNITURE
- 15A