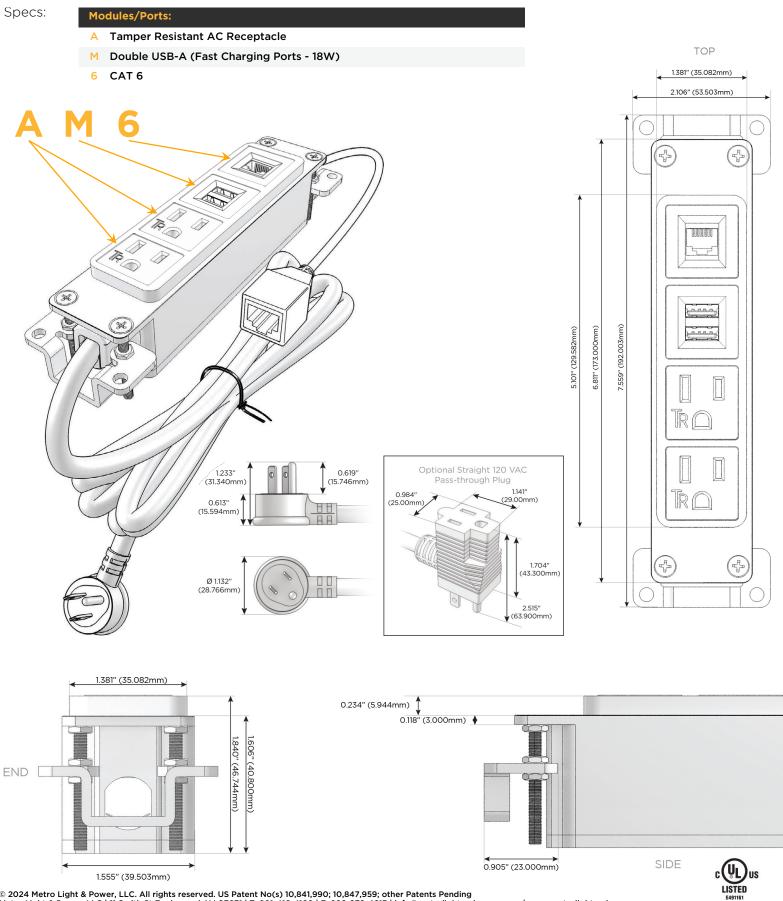

### Module/Port Options:

- A Tamper Resistant AC Receptacle
- E USB-A & USB-C (20W)
- M Double USB-A (Fast Charging Ports 18W)
- H HDMI
- 6 CAT 6
- 12 RJ 12
- X Switched AC
- Y 3-Way Switch (Low Voltage)
- V USB-C (45W High Speed Charging Port)
- S USB-C (25W High Speed Charging Port)
- R Switched AC (Rocker Switch)
- D Dimmer Switch

#### Plug:

Supplied with Low Profile Flat 45° Angle 120 VAC Plug

Optional Standard Straight 120 VAC Plug

Optional Straight 120 VAC Pass-through Plug

- CLEAN, COMPACT DESIGN
- STREAMLINED
- LOW PROFILE
- SIDE-EXITING CORDS
- PLUG & PLAY
- 6' AC CORD & PLUG (FLAT PLUG STANDARD)
- CUSTOMIZABLE CONFIGURATIONS AND FINISHES
- UL LISTED FOR MOUNTING IN FURNITURE
- 15A