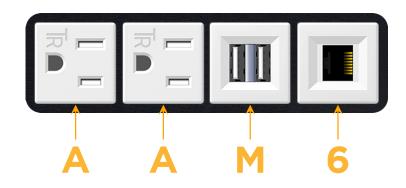

### Module/Port Options:

- A Tamper Resistant AC Receptacle
- E USB-A & USB-C (20W)
- M Double USB-A (Fast Charging Ports 18W)
- H HDMI
- 6 CAT 6
- 12 RJ 12
- X Switched AC
- Y 3-Way Switch (Low Voltage)
- V USB-C (45W High Speed Charging Port)
- S USB-C (25W High Speed Charging Port)
- R Switched AC (Rocker Switch)
- D Dimmer Switch