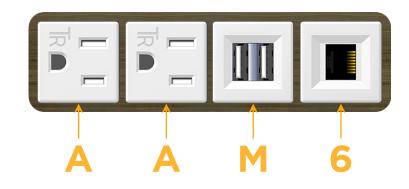

#### Module/Port Options:

- A Tamper Resistant AC Receptacle
- E USB-A & USB-C (20W)
- M Double USB-A (Fast Charging Ports 18W)
- H HDMI
- 6 CAT 6
- 12 RJ 12
- X Switched AC
- Y 3-Way Switch (Low Voltage)
- V USB-C (45W High Speed Charging Port)
- S USB-C (25W High Speed Charging Port)
- R Switched AC (Rocker Switch)
- D Dimmer Switch