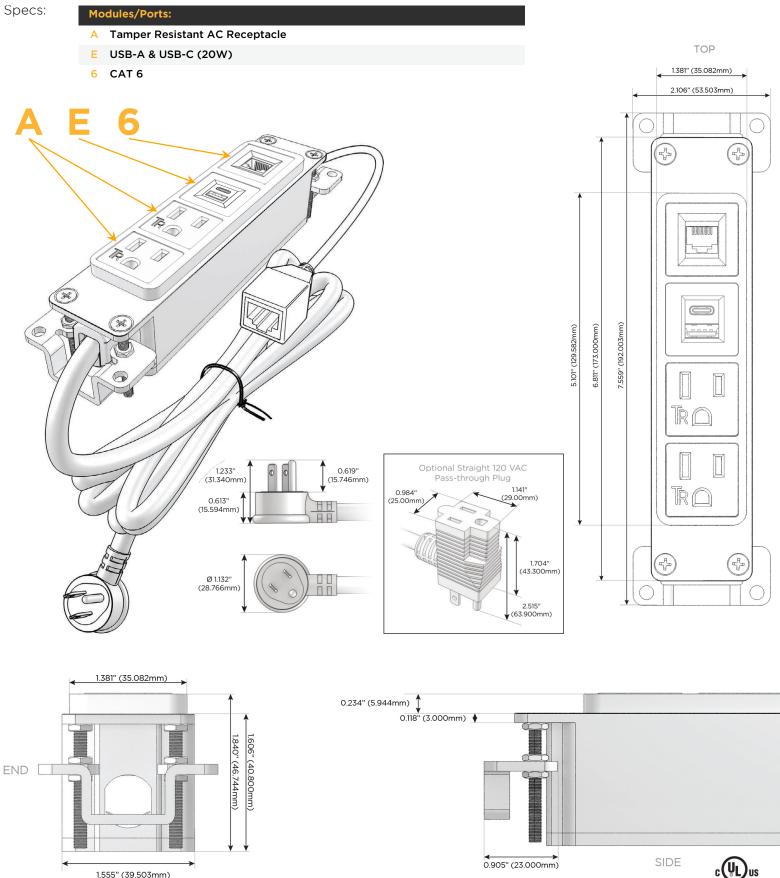

#### Module/Port Options:

- A Tamper Resistant AC Receptacle
- E USB-A & USB-C (20W)
- M Double USB-A (Fast Charging Ports 18W)
- H HDMI
- 6 CAT 6
- 12 RJ 12
- X Switched AC
- Y 3-Way Switch (Low Voltage)
- V USB-C (45W High Speed Charging Port)
- S USB-C (25W High Speed Charging Port)
- R Switched AC (Rocker Switch)
- D Dimmer Switch

#### Plug:

Supplied with Low Profile Flat 45° Angle 120 VAC Plug

Optional Standard Straight 120 VAC Plug

Optional Straight 120 VAC Pass-through Plug

- CLEAN, COMPACT DESIGN
- STREAMLINED
- LOW PROFILE
- SIDE-EXITING CORDS
- PLUG & PLAY
- 6' AC CORD & PLUG (FLAT PLUG STANDARD)
- CUSTOMIZABLE CONFIGURATIONS AND FINISHES
- UL LISTED FOR MOUNTING IN FURNITURE
- 15A