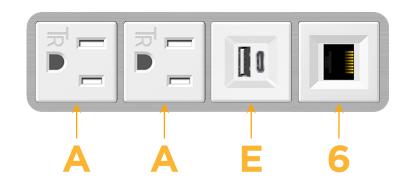

#### Module/Port Options:

- A Tamper Resistant AC Receptacle
- E USB-A & USB-C (20W)
- M Double USB-A (Fast Charging Ports 18W)
- H HDMI
- 6 CAT 6
- 12 RJ 12
- X Switched AC
- Y 3-Way Switch (Low Voltage)
- V USB-C (45W High Speed Charging Port)
- S USB-C (25W High Speed Charging Port)
- R Switched AC (Rocker Switch)
- D Dimmer Switch