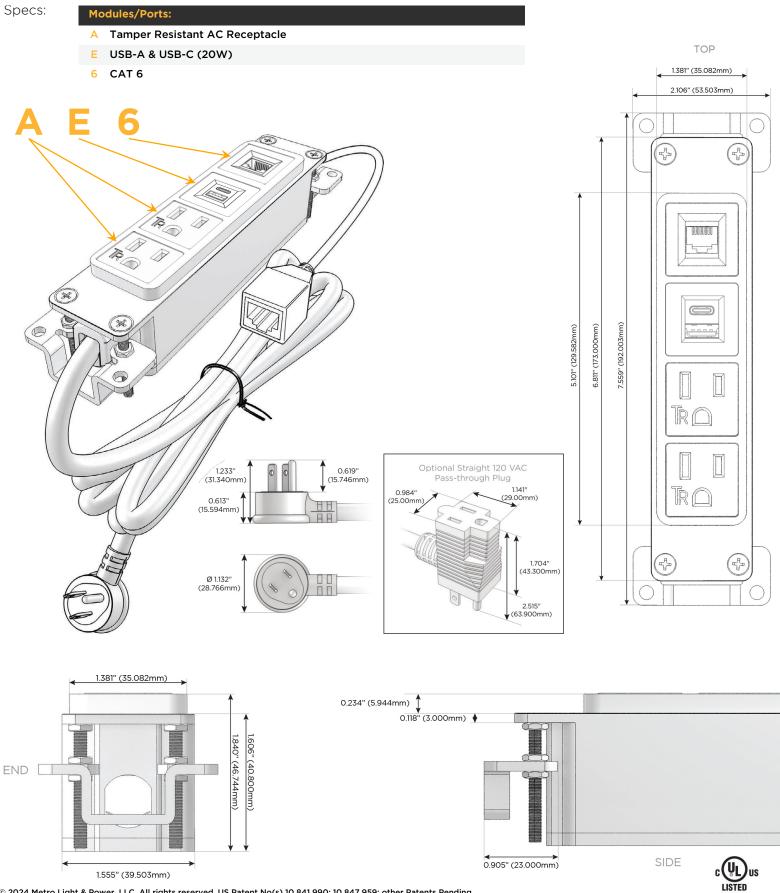

### Module/Port Options:

- A Tamper Resistant AC Receptacle
- E USB-A & USB-C (20W)
- M Double USB-A (Fast Charging Ports 18W)
- H HDMI
- 6 CAT 6
- 12 RJ 12
- X Switched AC
- Y 3-Way Switch (Low Voltage)
- V USB-C (45W High Speed Charging Port)
- S USB-C (25W High Speed Charging Port)
- R Switched AC (Rocker Switch)
- D Dimmer Switch

#### Plug:

Supplied with Low Profile Flat 45° Angle 120 VAC Plug

Optional Standard Straight 120 VAC Plug

Optional Straight 120 VAC Pass-through Plug

- CLEAN, COMPACT DESIGN
- STREAMLINED
- LOW PROFILE
- SIDE-EXITING CORDS
- PLUG & PLAY
- 6' AC CORD & PLUG (FLAT PLUG STANDARD)
- CUSTOMIZABLE CONFIGURATIONS AND FINISHES
- UL LISTED FOR MOUNTING IN FURNITURE
- 15A