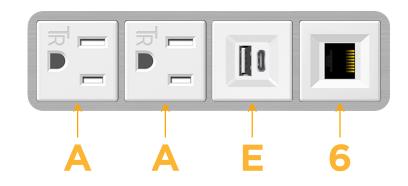

### Module/Port Options:

- A Tamper Resistant AC Receptacle
- E USB-A & USB-C (20W)
- M Double USB-A (Fast Charging Ports 18W)
- H HDMI
- 6 CAT 6
- 12 RJ 12
- X Switched AC
- Y 3-Way Switch (Low Voltage)
- V USB-C (45W High Speed Charging Port)
- S USB-C (25W High Speed Charging Port)
- R Switched AC (Rocker Switch)
- D Dimmer Switch