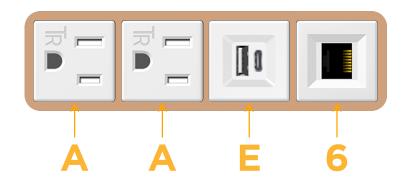

## Module/Port Options:

- A Tamper Resistant AC Receptacle
- E USB-A & USB-C (20W)
- M Double USB-A (Fast Charging Ports 18W)
- H HDMI
- 6 CAT 6
- 12 RJ 12
- X Switched AC
- Y 3-Way Switch (Low Voltage)
- V USB-C (45W High Speed Charging Port)
- S USB-C (25W High Speed Charging Port)
- R Switched AC (Rocker Switch)
- D Dimmer Switch