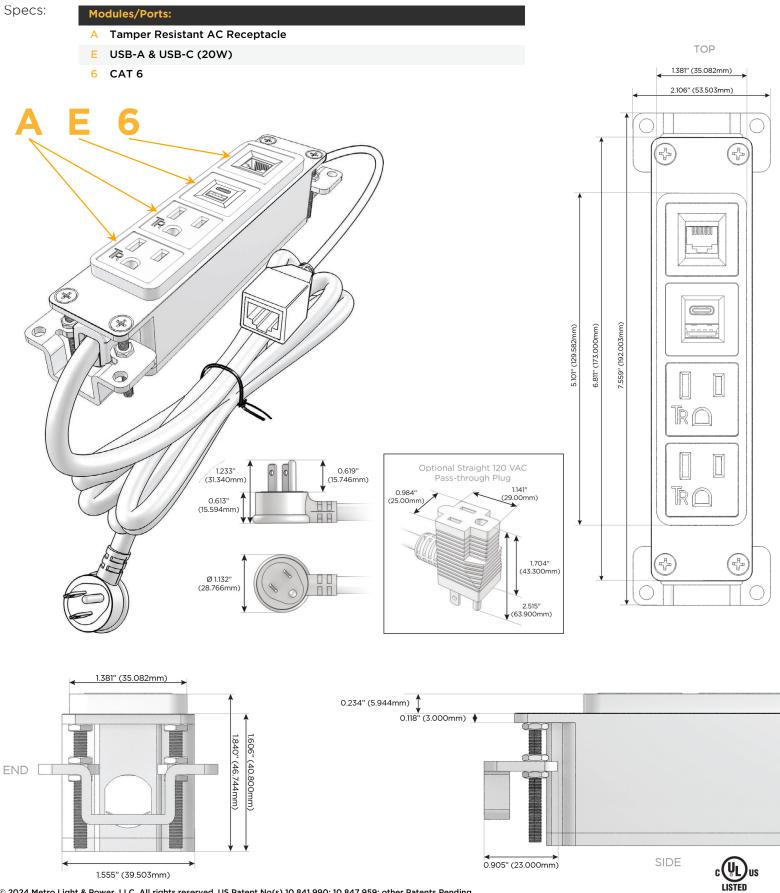

## Module/Port Options:

- A Tamper Resistant AC Receptacle
- E USB-A & USB-C (20W)
- M Double USB-A (Fast Charging Ports 18W)
- H HDMI
- 6 CAT 6
- 12 RJ 12
- X Switched AC
- Y 3-Way Switch (Low Voltage)
- V USB-C (45W High Speed Charging Port)
- S USB-C (25W High Speed Charging Port)
- R Switched AC (Rocker Switch)
- D Dimmer Switch

#### Plug:

Supplied with Low Profile Flat 45° Angle 120 VAC Plug

Optional Standard Straight 120 VAC Plug

Optional Straight 120 VAC Pass-through Plug

- CLEAN, COMPACT DESIGN
- STREAMLINED
- LOW PROFILE
- SIDE-EXITING CORDS
- PLUG & PLAY
- 6' AC CORD & PLUG (FLAT PLUG STANDARD)
- CUSTOMIZABLE CONFIGURATIONS AND FINISHES
- UL LISTED FOR MOUNTING IN FURNITURE
- 15A