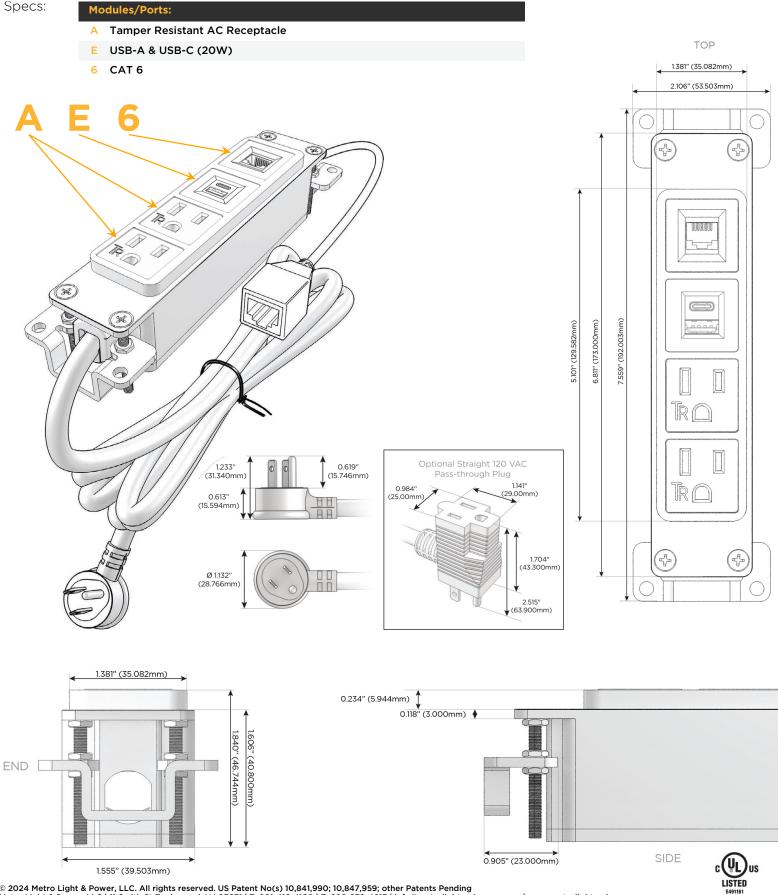

### Module/Port Options:

- **Tamper Resistant AC Receptacle** Α
- E USB-A & USB-C (20W)
- Double USB-A (Fast Charging Ports 18W) Μ
- H. HDMI
- 6 CAT 6
- 12 RJ 12
- Switched AC X
- 3-Way Switch (Low Voltage) Y
- V USB-C (45W High Speed Charging Port)
- USB-C (25W High Speed Charging Port) S
- Switched AC (Rocker Switch) R
- D Dimmer Switch

#### Plug:

Supplied with Low Profile Flat 45° Angle 120 VAC Plug

**Optional Standard Straight 120 VAC Plug** 

Optional Straight 120 VAC Pass-through Plug

- CLEAN, COMPACT DESIGN
- STREAMLINED
- LOW PROFILE
- SIDE-EXITING CORDS
- PLUG & PLAY
- 6' AC CORD & PLUG (FLAT PLUG STANDARD)
- CUSTOMIZABLE CONFIGURATIONS AND FINISHES
- UL LISTED FOR MOUNTING IN FURNITURE
- 15A