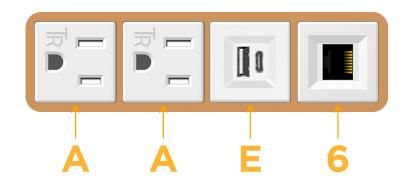

### Module/Port Options:

- **Tamper Resistant AC Receptacle** Α
- E USB-A & USB-C (20W)
- Double USB-A (Fast Charging Ports 18W) Μ
- H. HDMI
- 6 CAT 6
- 12 RJ 12
- Switched AC X
- 3-Way Switch (Low Voltage) Y
- V USB-C (45W High Speed Charging Port)
- USB-C (25W High Speed Charging Port) S
- Switched AC (Rocker Switch) R
- D Dimmer Switch