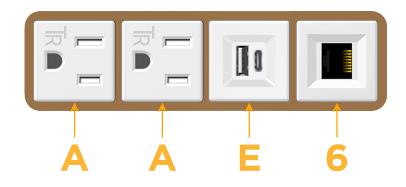

### Module/Port Options:

- **Tamper Resistant AC Receptacle** Α
- USB-A & USB-C (20W) E
- Double USB-A (Fast Charging Ports 18W) Μ
- H. HDMI
- 6 CAT 6
- 12 RJ 12
- Switched AC X
- 3-Way Switch (Low Voltage)
- V USB-C (45W High Speed Charging Port)
- USB-C (25W High Speed Charging Port)
- Switched AC (Rocker Switch) R
- D Dimmer Switch