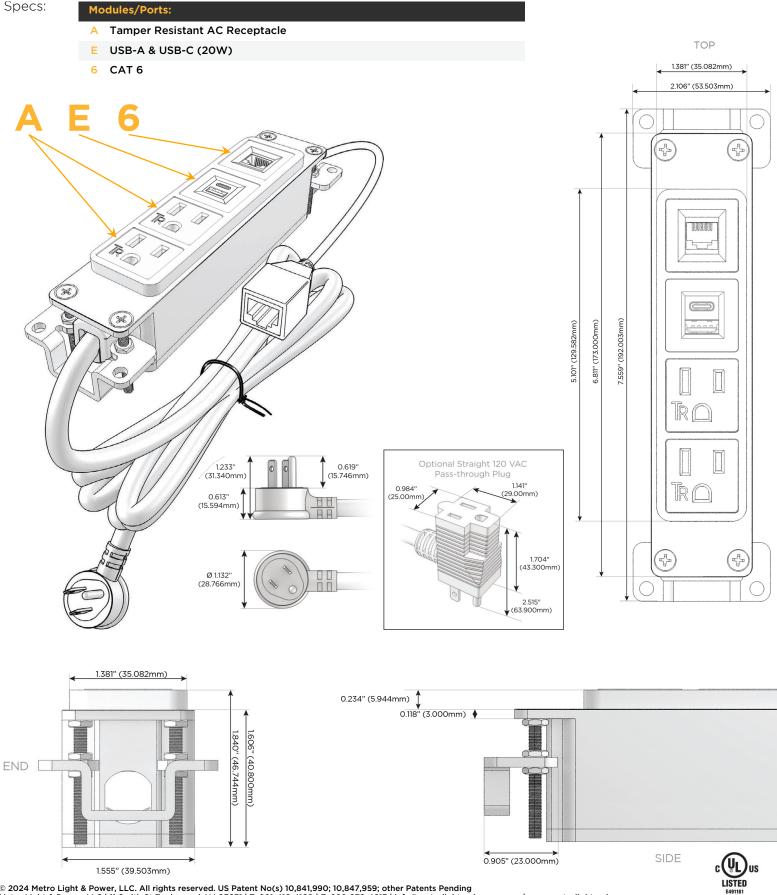

### Module/Port Options:

- **Tamper Resistant AC Receptacle** Α
- USB-A & USB-C (20W) E
- Double USB-A (Fast Charging Ports 18W) Μ
- H. HDMI
- 6 CAT 6
- 12 RJ 12
- Switched AC X
- 3-Way Switch (Low Voltage)
- V USB-C (45W High Speed Charging Port)
- USB-C (25W High Speed Charging Port)
- Switched AC (Rocker Switch) R
- D Dimmer Switch

#### Plug:

Supplied with Low Profile Flat 45° Angle 120 VAC Plug

**Optional Standard Straight 120 VAC Plug** 

Optional Straight 120 VAC Pass-through Plug

- CLEAN, COMPACT DESIGN
- STREAMLINED
- LOW PROFILE
- SIDE-EXITING CORDS
- PLUG & PLAY
- 6' AC CORD & PLUG (FLAT PLUG STANDARD)
- CUSTOMIZABLE CONFIGURATIONS AND FINISHES
- UL LISTED FOR MOUNTING IN FURNITURE
- 15A