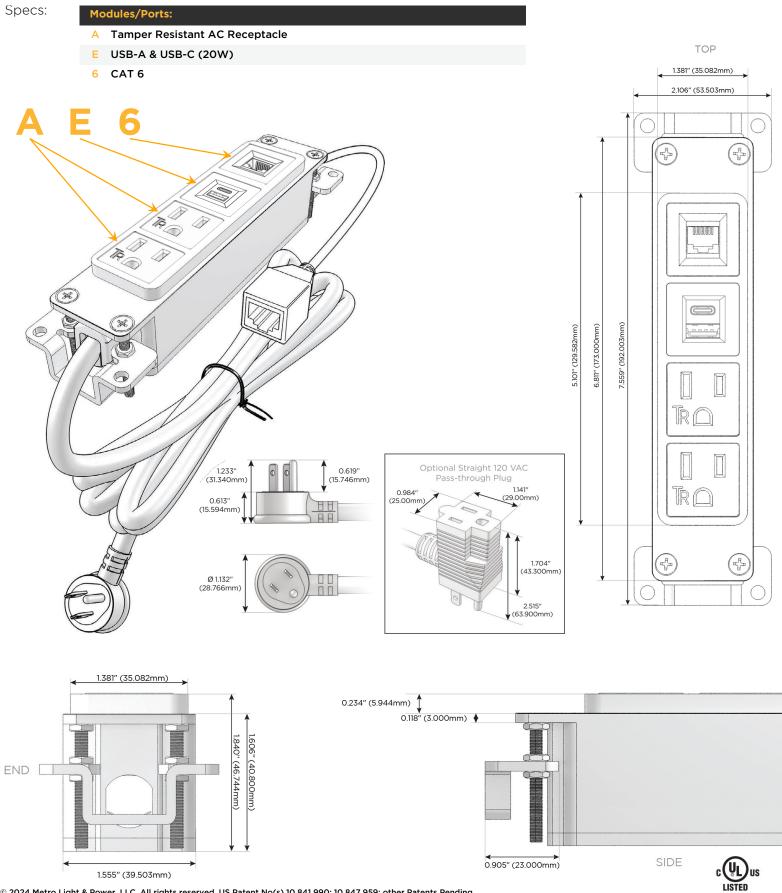

## Module/Port Options:

- A Tamper Resistant AC Receptacle
- E USB-A & USB-C (20W)
- M Double USB-A (Fast Charging Ports 18W)
- H HDMI
- 6 CAT 6
- 12 RJ 12
- X Switched AC
- Y 3-Way Switch (Low Voltage)
- V USB-C (45W High Speed Charging Port)
- S USB-C (25W High Speed Charging Port)
- R Switched AC (Rocker Switch)
- D Dimmer Switch

### Plug:

Supplied with Low Profile Flat 45° Angle 120 VAC Plug

Optional Standard Straight 120 VAC Plug

Optional Straight 120 VAC Pass-through Plug

- CLEAN, COMPACT DESIGN
- STREAMLINED
- LOW PROFILE
- SIDE-EXITING CORDS
- PLUG & PLAY
- 6' AC CORD & PLUG (FLAT PLUG STANDARD)
- CUSTOMIZABLE CONFIGURATIONS AND FINISHES
- UL LISTED FOR MOUNTING IN FURNITURE
- 15A