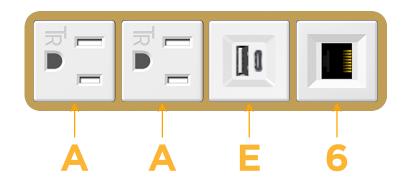

## Module/Port Options:

- A Tamper Resistant AC Receptacle
- E USB-A & USB-C (20W)
- M Double USB-A (Fast Charging Ports 18W)
- H HDMI
- 6 CAT 6
- 12 RJ 12
- X Switched AC
- Y 3-Way Switch (Low Voltage)
- V USB-C (45W High Speed Charging Port)
- S USB-C (25W High Speed Charging Port)
- R Switched AC (Rocker Switch)
- D Dimmer Switch