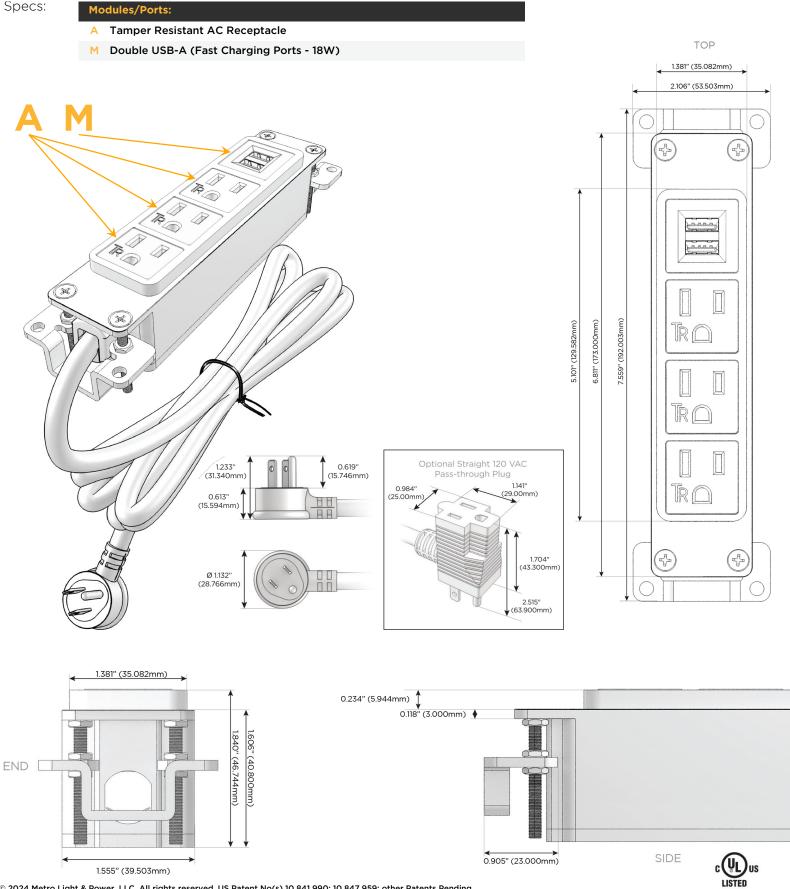

### Module/Port Options:

- A Tamper Resistant AC Receptacle
- E USB-A & USB-C (20W)
- M Double USB-A (Fast Charging Ports 18W)
- H HDMI
- 6 CAT 6
- 12 RJ 12
- X Switched AC
- Y 3-Way Switch (Low Voltage)
- V USB-C (45W High Speed Charging Port)
- S USB-C (25W High Speed Charging Port)
- R Switched AC (Rocker Switch)
- D Dimmer Switch

#### Plug:

Supplied with Low Profile Flat 45° Angle 120 VAC Plug

Optional Standard Straight 120 VAC Plug

Optional Straight 120 VAC Pass-through Plug

- CLEAN, COMPACT DESIGN
- STREAMLINED
- LOW PROFILE
- SIDE-EXITING CORDS
- PLUG & PLAY
- 6' AC CORD & PLUG (FLAT PLUG STANDARD)
- CUSTOMIZABLE CONFIGURATIONS AND FINISHES
- UL LISTED FOR MOUNTING IN FURNITURE
- 15A