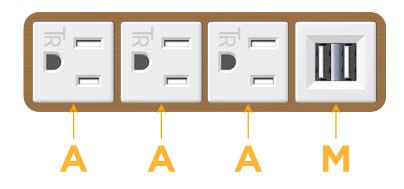

### Module/Port Options:

- A Tamper Resistant AC Receptacle
- E USB-A & USB-C (20W)
- M Double USB-A (Fast Charging Ports 18W)
- H HDMI
- 6 CAT 6
- 12 RJ 12
- X Switched AC
- Y 3-Way Switch (Low Voltage)
- V USB-C (45W High Speed Charging Port)
- S USB-C (25W High Speed Charging Port)
- R Switched AC (Rocker Switch)
- D Dimmer Switch