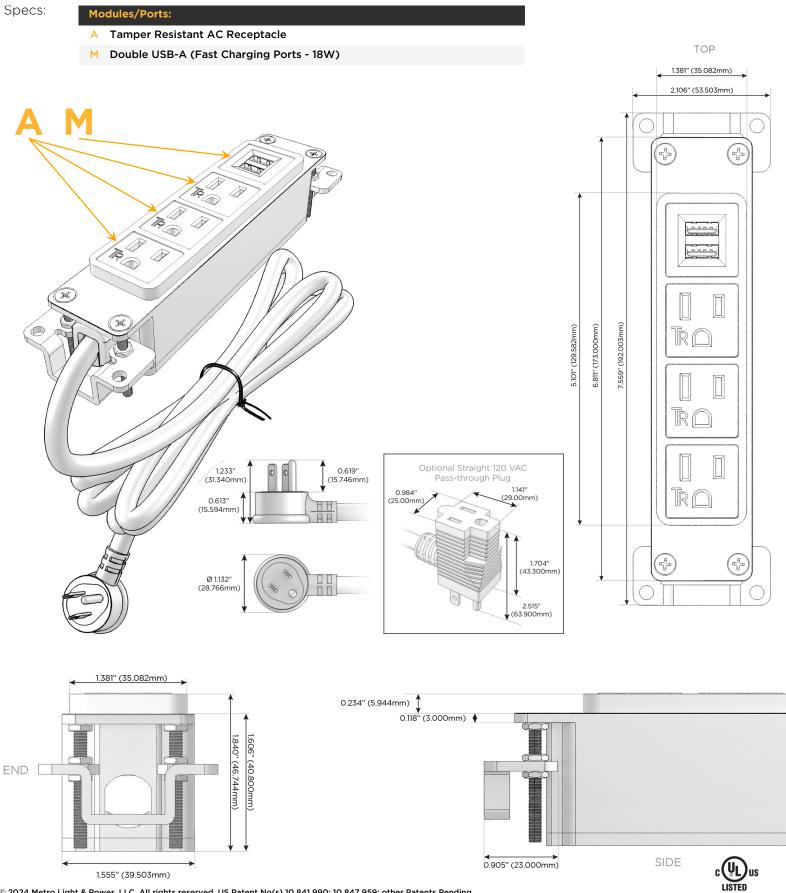

### Module/Port Options:

- A Tamper Resistant AC Receptacle
- E USB-A & USB-C (20W)
- M Double USB-A (Fast Charging Ports 18W)
- H HDMI
- 6 CAT 6
- 12 RJ 12
- X Switched AC
- Y 3-Way Switch (Low Voltage)
- V USB-C (45W High Speed Charging Port)
- S USB-C (25W High Speed Charging Port)
- R Switched AC (Rocker Switch)
- D Dimmer Switch

#### Plug:

Supplied with Low Profile Flat 45° Angle 120 VAC Plug

Optional Standard Straight 120 VAC Plug

Optional Straight 120 VAC Pass-through Plug

- CLEAN, COMPACT DESIGN
- STREAMLINED
- LOW PROFILE
- SIDE-EXITING CORDS
- PLUG & PLAY
- 6' AC CORD & PLUG (FLAT PLUG STANDARD)
- CUSTOMIZABLE CONFIGURATIONS AND FINISHES
- UL LISTED FOR MOUNTING IN FURNITURE
- 15A