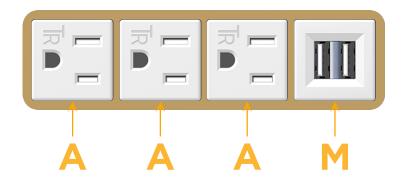

### Module/Port Options:

- A Tamper Resistant AC Receptacle
- E USB-A & USB-C (20W)
- M Double USB-A (Fast Charging Ports 18W)
- H HDMI
- 6 CAT 6
- 12 RJ 12
- X Switched AC
- Y 3-Way Switch (Low Voltage)
- V USB-C (45W High Speed Charging Port)
- S USB-C (25W High Speed Charging Port)
- R Switched AC (Rocker Switch)
- D Dimmer Switch