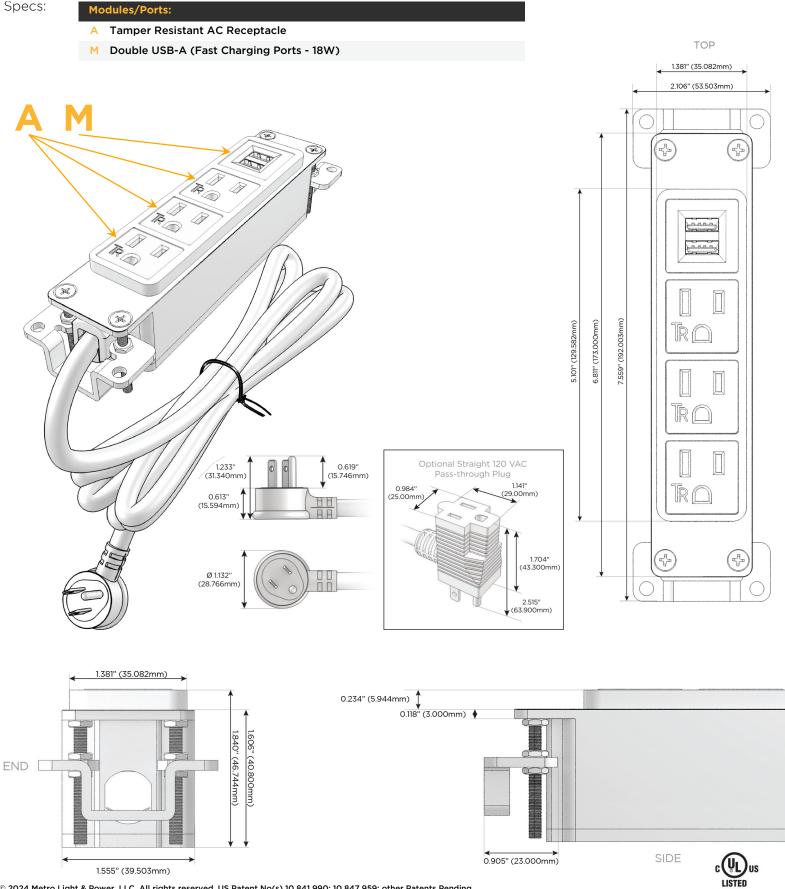

## Module/Port Options:

- A Tamper Resistant AC Receptacle
- E USB-A & USB-C (20W)
- M Double USB-A (Fast Charging Ports 18W)
- H HDMI
- 6 CAT 6
- 12 RJ 12
- X Switched AC
- Y 3-Way Switch (Low Voltage)
- V USB-C (45W High Speed Charging Port)
- S USB-C (25W High Speed Charging Port)
- R Switched AC (Rocker Switch)
- D Dimmer Switch

#### Plug:

Supplied with Low Profile Flat 45° Angle 120 VAC Plug

Optional Standard Straight 120 VAC Plug

Optional Straight 120 VAC Pass-through Plug

- CLEAN, COMPACT DESIGN
- STREAMLINED
- LOW PROFILE
- SIDE-EXITING CORDS
- PLUG & PLAY
- 6' AC CORD & PLUG (FLAT PLUG STANDARD)
- CUSTOMIZABLE CONFIGURATIONS AND FINISHES
- UL LISTED FOR MOUNTING IN FURNITURE
- 15A