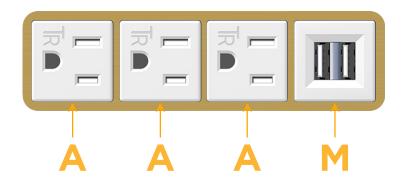

## Module/Port Options:

- A Tamper Resistant AC Receptacle
- E USB-A & USB-C (20W)
- M Double USB-A (Fast Charging Ports 18W)
- H HDMI
- 6 CAT 6
- 12 RJ 12
- X Switched AC
- Y 3-Way Switch (Low Voltage)
- V USB-C (45W High Speed Charging Port)
- S USB-C (25W High Speed Charging Port)
- R Switched AC (Rocker Switch)
- D Dimmer Switch