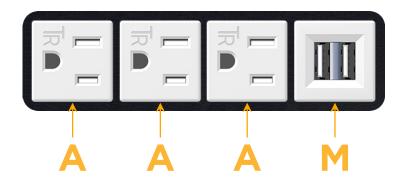

### Module/Port Options:

- A Tamper Resistant AC Receptacle
- E USB-A & USB-C (20W)
- M Double USB-A (Fast Charging Ports 18W)
- H HDMI
- 6 CAT 6
- 12 RJ 12
- X Switched AC
- Y 3-Way Switch (Low Voltage)
- V USB-C (45W High Speed Charging Port)
- S USB-C (25W High Speed Charging Port)
- R Switched AC (Rocker Switch)
- D Dimmer Switch