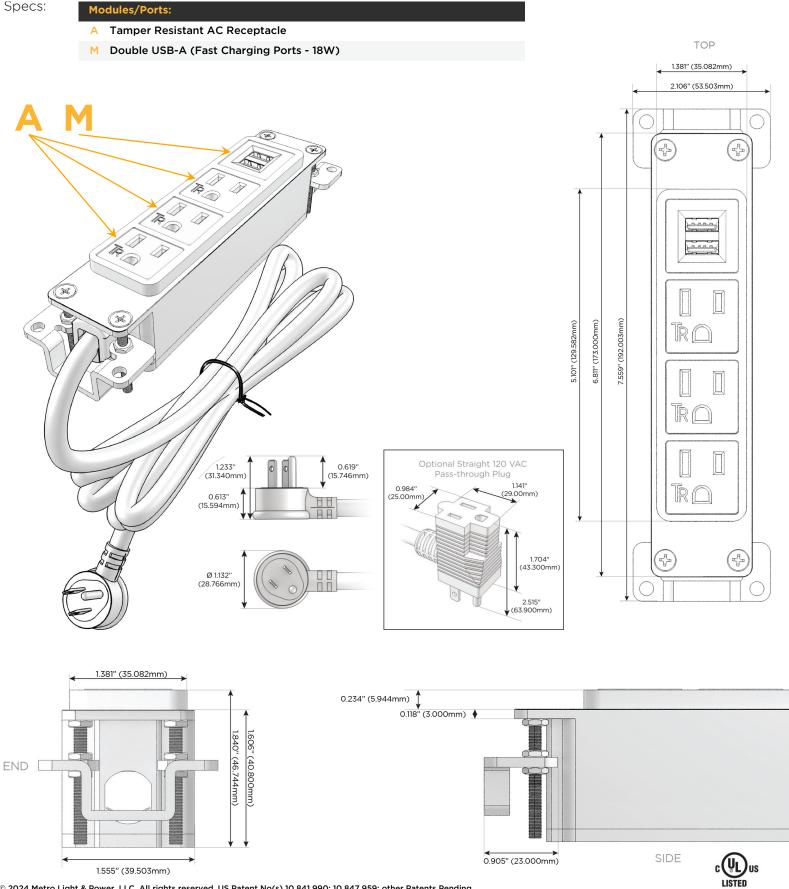

### Module/Port Options:

- A Tamper Resistant AC Receptacle
- E USB-A & USB-C (20W)
- M Double USB-A (Fast Charging Ports 18W)
- H HDMI
- 6 CAT 6
- 12 RJ 12
- X Switched AC
- Y 3-Way Switch (Low Voltage)
- V USB-C (45W High Speed Charging Port)
- S USB-C (25W High Speed Charging Port)
- R Switched AC (Rocker Switch)
- D Dimmer Switch

#### Plug:

Supplied with Low Profile Flat 45° Angle 120 VAC Plug

Optional Standard Straight 120 VAC Plug

Optional Straight 120 VAC Pass-through Plug

- CLEAN, COMPACT DESIGN
- STREAMLINED
- LOW PROFILE
- SIDE-EXITING CORDS
- PLUG & PLAY
- 6' AC CORD & PLUG (FLAT PLUG STANDARD)
- CUSTOMIZABLE CONFIGURATIONS AND FINISHES
- UL LISTED FOR MOUNTING IN FURNITURE
- 15A