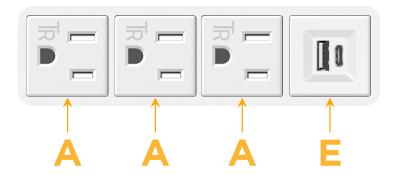

## Module/Port Options:

- **Tamper Resistant AC Receptacle** Α
- E USB-A & USB-C (20W)
- Double USB-A (Fast Charging Ports 18W) Μ
- H. HDMI
- 6 CAT 6
- 12 RJ 12
- Switched AC X
- 3-Way Switch (Low Voltage) Y
- USB-C (45W High Speed Charging Port) V
- USB-C (25W High Speed Charging Port)
- Switched AC (Rocker Switch) R
- D Dimmer Switch