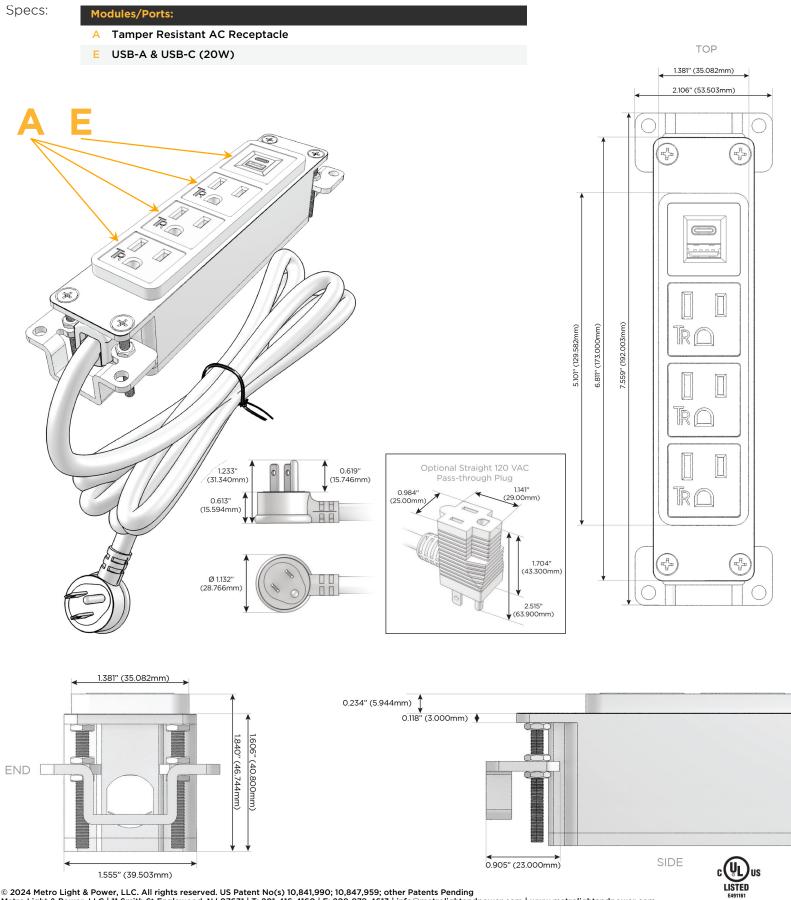

## Module/Port Options:

- **Tamper Resistant AC Receptacle** Α
- E USB-A & USB-C (20W)
- Double USB-A (Fast Charging Ports 18W) Μ
- H. HDMI
- 6 CAT 6
- 12 RJ 12
- Switched AC X
- 3-Way Switch (Low Voltage) Y
- USB-C (45W High Speed Charging Port) V
- USB-C (25W High Speed Charging Port)
- Switched AC (Rocker Switch) R
- D Dimmer Switch

#### Plug:

Supplied with Low Profile Flat 45° Angle 120 VAC Plug

**Optional Standard Straight 120 VAC Plug** 

Optional Straight 120 VAC Pass-through Plug

- CLEAN, COMPACT DESIGN
- STREAMLINED
- LOW PROFILE
- SIDE-EXITING CORDS
- PLUG & PLAY
- 6' AC CORD & PLUG (FLAT PLUG STANDARD)
- CUSTOMIZABLE CONFIGURATIONS AND FINISHES
- UL LISTED FOR MOUNTING IN FURNITURE
- 15A