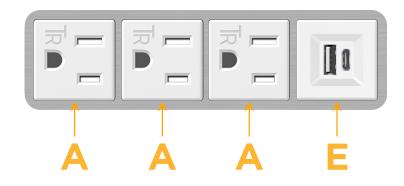

## Module/Port Options:

- A Tamper Resistant AC Receptacle
- E USB-A & USB-C (20W)
- M Double USB-A (Fast Charging Ports 18W)
- H HDMI
- 6 CAT 6
- 12 RJ 12
- X Switched AC
- Y 3-Way Switch (Low Voltage)
- V USB-C (45W High Speed Charging Port)
- S USB-C (25W High Speed Charging Port)
- R Switched AC (Rocker Switch)
- D Dimmer Switch