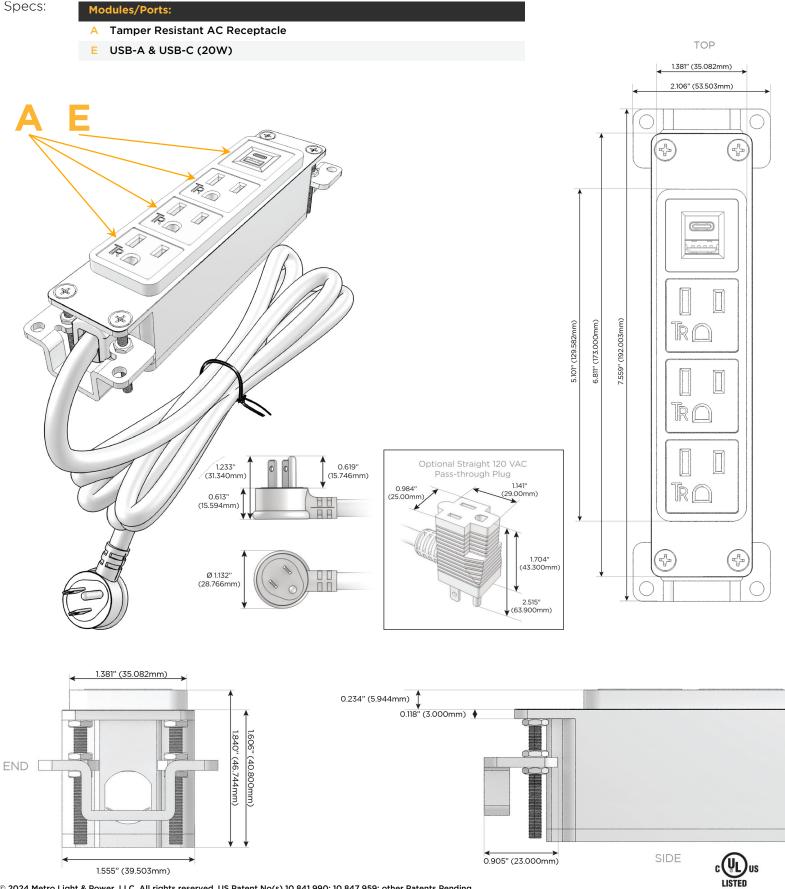

## Module/Port Options:

- A Tamper Resistant AC Receptacle
- E USB-A & USB-C (20W)
- M Double USB-A (Fast Charging Ports 18W)
- H HDMI
- 6 CAT 6
- 12 RJ 12
- X Switched AC
- Y 3-Way Switch (Low Voltage)
- V USB-C (45W High Speed Charging Port)
- S USB-C (25W High Speed Charging Port)
- R Switched AC (Rocker Switch)
- D Dimmer Switch

#### Plug:

Supplied with Low Profile Flat 45° Angle 120 VAC Plug

Optional Standard Straight 120 VAC Plug

Optional Straight 120 VAC Pass-through Plug

- CLEAN, COMPACT DESIGN
- STREAMLINED
- LOW PROFILE
- SIDE-EXITING CORDS
- PLUG & PLAY
- 6' AC CORD & PLUG (FLAT PLUG STANDARD)
- CUSTOMIZABLE CONFIGURATIONS AND FINISHES
- UL LISTED FOR MOUNTING IN FURNITURE
- 15A