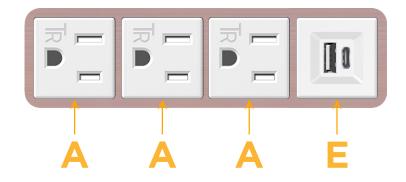

### Module/Port Options:

- A Tamper Resistant AC Receptacle
- E USB-A & USB-C (20W)
- M Double USB-A (Fast Charging Ports 18W)
- H HDMI
- 6 CAT 6
- 12 RJ 12
- X Switched AC
- Y 3-Way Switch (Low Voltage)
- V USB-C (45W High Speed Charging Port)
- S USB-C (25W High Speed Charging Port)
- R Switched AC (Rocker Switch)
- D Dimmer Switch