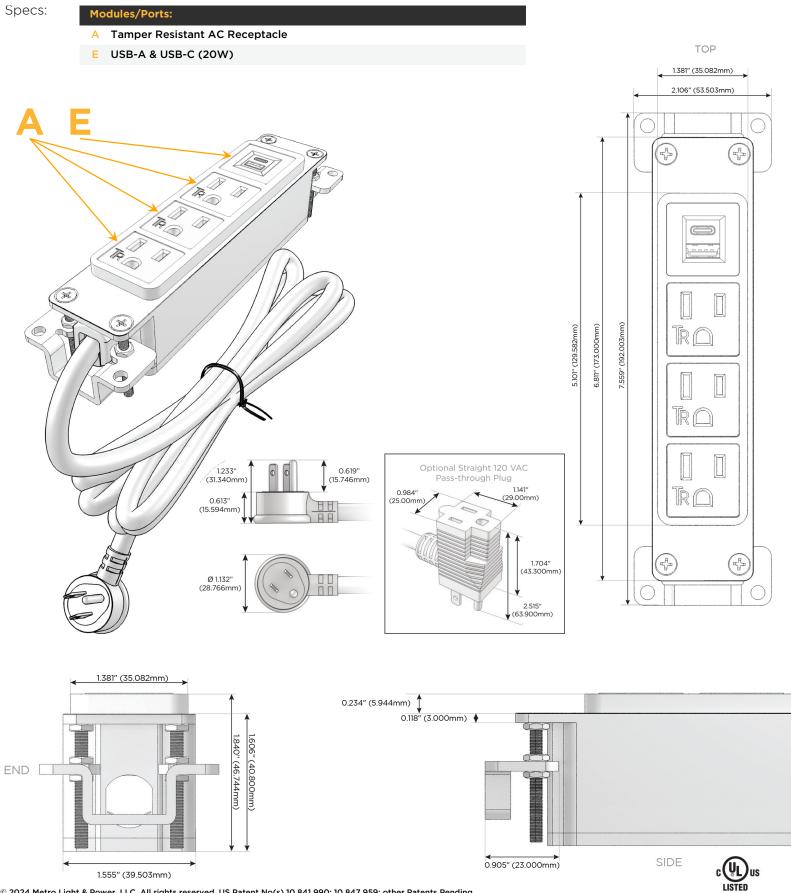

### Module/Port Options:

- A Tamper Resistant AC Receptacle
- E USB-A & USB-C (20W)
- M Double USB-A (Fast Charging Ports 18W)
- H HDMI
- 6 CAT 6
- 12 RJ 12
- X Switched AC
- Y 3-Way Switch (Low Voltage)
- V USB-C (45W High Speed Charging Port)
- S USB-C (25W High Speed Charging Port)
- R Switched AC (Rocker Switch)
- D Dimmer Switch

#### Plug:

Supplied with Low Profile Flat 45° Angle 120 VAC Plug

Optional Standard Straight 120 VAC Plug

Optional Straight 120 VAC Pass-through Plug

- CLEAN, COMPACT DESIGN
- STREAMLINED
- LOW PROFILE
- SIDE-EXITING CORDS
- PLUG & PLAY
- 6' AC CORD & PLUG (FLAT PLUG STANDARD)
- CUSTOMIZABLE CONFIGURATIONS AND FINISHES
- UL LISTED FOR MOUNTING IN FURNITURE
- 15A