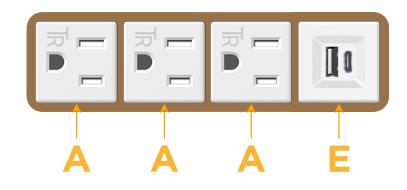

## Module/Port Options:

- A Tamper Resistant AC Receptacle
- E USB-A & USB-C (20W)
- M Double USB-A (Fast Charging Ports 18W)
- H HDMI
- 6 CAT 6
- 12 RJ 12
- X Switched AC
- Y 3-Way Switch (Low Voltage)
- V USB-C (45W High Speed Charging Port)
- S USB-C (25W High Speed Charging Port)
- R Switched AC (Rocker Switch)
- D Dimmer Switch