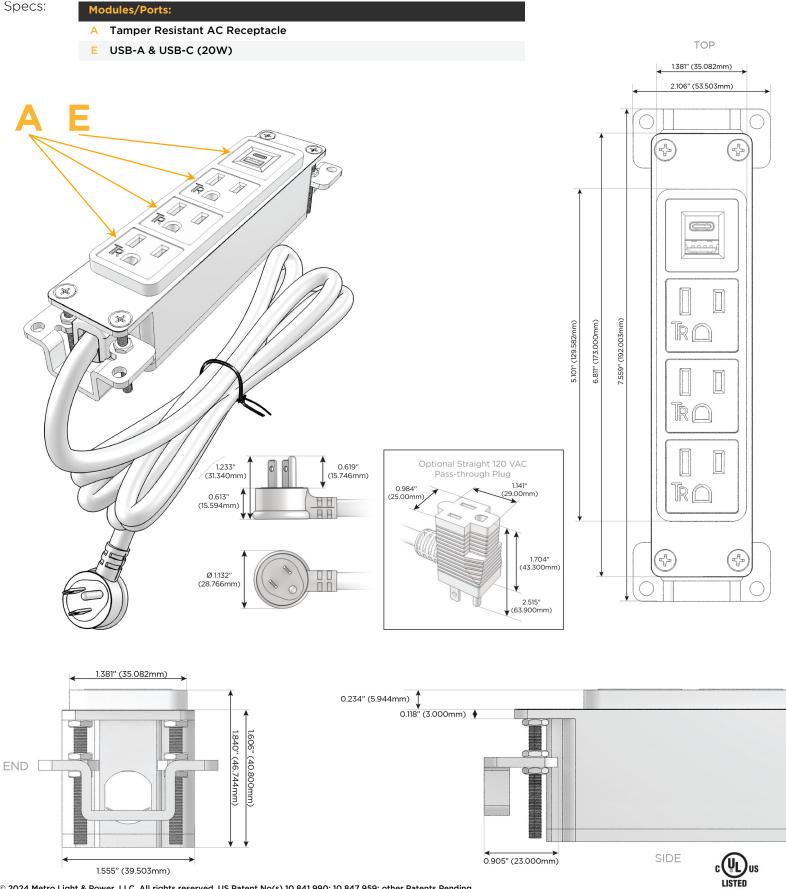

## Module/Port Options:

- A Tamper Resistant AC Receptacle
- E USB-A & USB-C (20W)
- M Double USB-A (Fast Charging Ports 18W)
- H HDMI
- 6 CAT 6
- 12 RJ 12
- X Switched AC
- Y 3-Way Switch (Low Voltage)
- V USB-C (45W High Speed Charging Port)
- S USB-C (25W High Speed Charging Port)
- R Switched AC (Rocker Switch)
- D Dimmer Switch

### Plug:

Supplied with Low Profile Flat 45° Angle 120 VAC Plug

Optional Standard Straight 120 VAC Plug

Optional Straight 120 VAC Pass-through Plug

- CLEAN, COMPACT DESIGN
- STREAMLINED
- LOW PROFILE
- SIDE-EXITING CORDS
- PLUG & PLAY
- 6' AC CORD & PLUG (FLAT PLUG STANDARD)
- CUSTOMIZABLE CONFIGURATIONS AND FINISHES
- UL LISTED FOR MOUNTING IN FURNITURE
- 15A