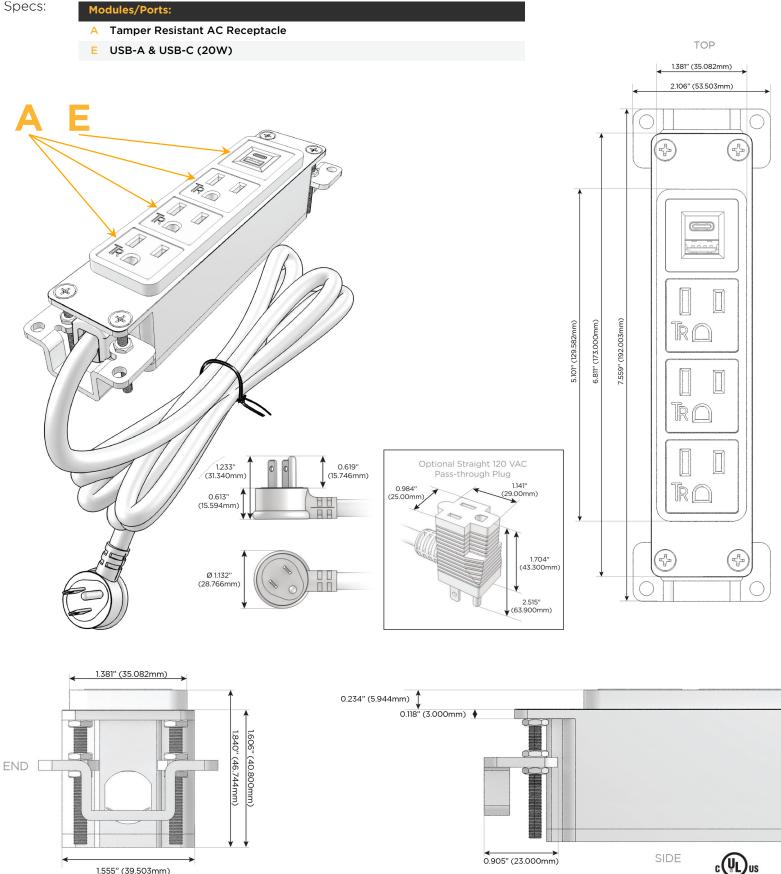

### Module/Port Options:

- A Tamper Resistant AC Receptacle
- E USB-A & USB-C (20W)
- M Double USB-A (Fast Charging Ports 18W)
- H HDMI
- 6 CAT 6
- 12 RJ 12
- X Switched AC
- Y 3-Way Switch (Low Voltage)
- V USB-C (45W High Speed Charging Port)
- S USB-C (25W High Speed Charging Port)
- R Switched AC (Rocker Switch)
- D Dimmer Switch

### Plug:

Supplied with Low Profile Flat 45° Angle 120 VAC Plug

Optional Standard Straight 120 VAC Plug

Optional Straight 120 VAC Pass-through Plug

- CLEAN, COMPACT DESIGN
- STREAMLINED
- LOW PROFILE
- SIDE-EXITING CORDS
- PLUG & PLAY
- 6' AC CORD & PLUG (FLAT PLUG STANDARD)
- CUSTOMIZABLE CONFIGURATIONS AND FINISHES
- UL LISTED FOR MOUNTING IN FURNITURE
- 15A