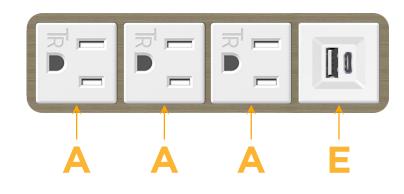

### Module/Port Options:

- A Tamper Resistant AC Receptacle
- E USB-A & USB-C (20W)
- M Double USB-A (Fast Charging Ports 18W)
- H HDMI
- 6 CAT 6
- 12 RJ 12
- X Switched AC
- Y 3-Way Switch (Low Voltage)
- V USB-C (45W High Speed Charging Port)
- S USB-C (25W High Speed Charging Port)
- R Switched AC (Rocker Switch)
- D Dimmer Switch