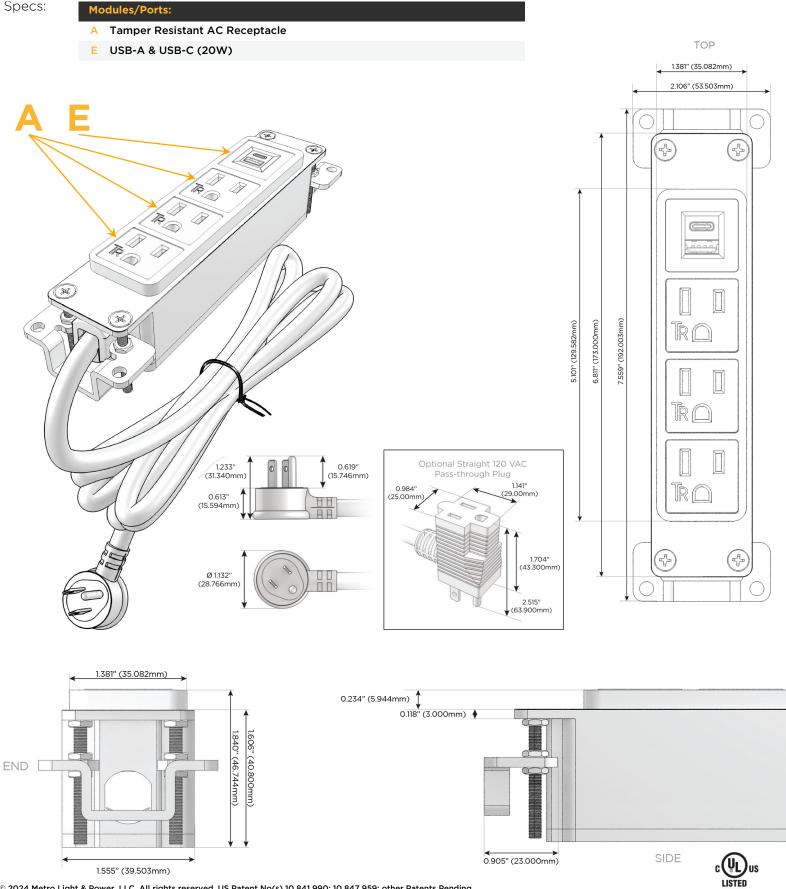

### Module/Port Options:

- A Tamper Resistant AC Receptacle
- E USB-A & USB-C (20W)
- M Double USB-A (Fast Charging Ports 18W)
- H HDMI
- 6 CAT 6
- 12 RJ 12
- X Switched AC
- Y 3-Way Switch (Low Voltage)
- V USB-C (45W High Speed Charging Port)
- S USB-C (25W High Speed Charging Port)
- R Switched AC (Rocker Switch)
- D Dimmer Switch

### Plug:

Supplied with Low Profile Flat 45° Angle 120 VAC Plug

Optional Standard Straight 120 VAC Plug

Optional Straight 120 VAC Pass-through Plug

- CLEAN, COMPACT DESIGN
- STREAMLINED
- LOW PROFILE
- SIDE-EXITING CORDS
- PLUG & PLAY
- 6' AC CORD & PLUG (FLAT PLUG STANDARD)
- CUSTOMIZABLE CONFIGURATIONS AND FINISHES
- UL LISTED FOR MOUNTING IN FURNITURE
- 15A