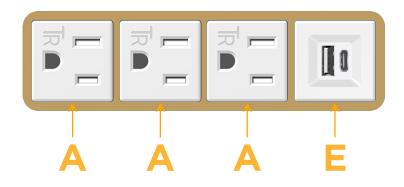

### Module/Port Options:

- A Tamper Resistant AC Receptacle
- E USB-A & USB-C (20W)
- M Double USB-A (Fast Charging Ports 18W)
- H HDMI
- 6 CAT 6
- 12 RJ 12
- X Switched AC
- Y 3-Way Switch (Low Voltage)
- V USB-C (45W High Speed Charging Port)
- S USB-C (25W High Speed Charging Port)
- R Switched AC (Rocker Switch)
- D Dimmer Switch