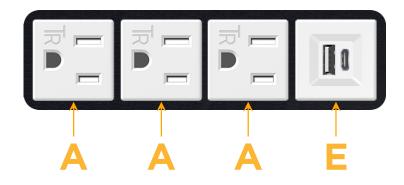

### Module/Port Options:

- A Tamper Resistant AC Receptacle
- E USB-A & USB-C (20W)
- M Double USB-A (Fast Charging Ports 18W)
- H HDMI
- 6 CAT 6
- 12 RJ 12
- X Switched AC
- Y 3-Way Switch (Low Voltage)
- V USB-C (45W High Speed Charging Port)
- S USB-C (25W High Speed Charging Port)
- R Switched AC (Rocker Switch)
- D Dimmer Switch