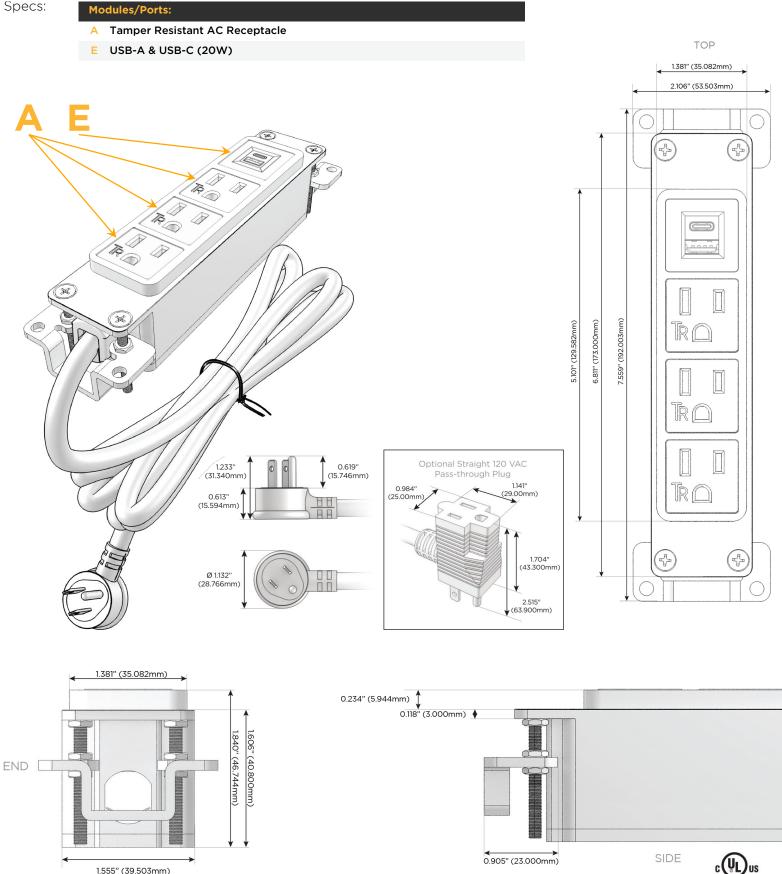

### Module/Port Options:

- A Tamper Resistant AC Receptacle
- E USB-A & USB-C (20W)
- M Double USB-A (Fast Charging Ports 18W)
- H HDMI
- 6 CAT 6
- 12 RJ 12
- X Switched AC
- Y 3-Way Switch (Low Voltage)
- V USB-C (45W High Speed Charging Port)
- S USB-C (25W High Speed Charging Port)
- R Switched AC (Rocker Switch)
- D Dimmer Switch

### Plug:

Supplied with Low Profile Flat 45° Angle 120 VAC Plug

Optional Standard Straight 120 VAC Plug

Optional Straight 120 VAC Pass-through Plug

- CLEAN, COMPACT DESIGN
- STREAMLINED
- LOW PROFILE
- SIDE-EXITING CORDS
- PLUG & PLAY
- 6' AC CORD & PLUG (FLAT PLUG STANDARD)
- CUSTOMIZABLE CONFIGURATIONS AND FINISHES
- UL LISTED FOR MOUNTING IN FURNITURE
- 15A