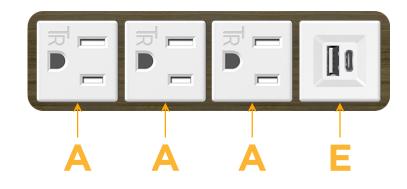

## Module/Port Options:

- **Tamper Resistant AC Receptacle** Α
- USB-A & USB-C (20W) E
- Double USB-A (Fast Charging Ports 18W) Μ
- H. HDMI
- 6 CAT 6
- 12 RJ 12
- Switched AC X
- 3-Way Switch (Low Voltage)
- V USB-C (45W High Speed Charging Port)
- USB-C (25W High Speed Charging Port)
- Switched AC (Rocker Switch) R
- D Dimmer Switch