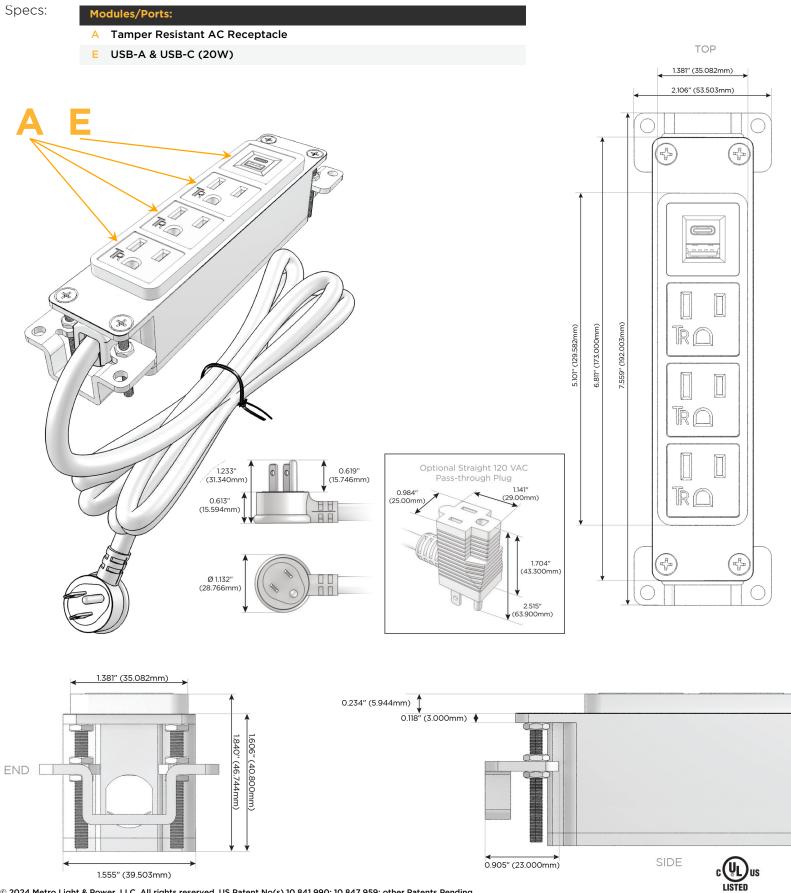

## Module/Port Options:

- **Tamper Resistant AC Receptacle** Α
- USB-A & USB-C (20W) E
- Double USB-A (Fast Charging Ports 18W) Μ
- H. HDMI
- 6 CAT 6
- 12 RJ 12
- Switched AC X
- 3-Way Switch (Low Voltage)
- V USB-C (45W High Speed Charging Port)
- USB-C (25W High Speed Charging Port)
- Switched AC (Rocker Switch) R
- D Dimmer Switch

### Plug:

Supplied with Low Profile Flat 45° Angle 120 VAC Plug

**Optional Standard Straight 120 VAC Plug** 

Optional Straight 120 VAC Pass-through Plug

- CLEAN, COMPACT DESIGN
- STREAMLINED
- LOW PROFILE
- SIDE-EXITING CORDS
- PLUG & PLAY
- 6' AC CORD & PLUG (FLAT PLUG STANDARD)
- CUSTOMIZABLE CONFIGURATIONS AND FINISHES
- UL LISTED FOR MOUNTING IN FURNITURE
- 15A