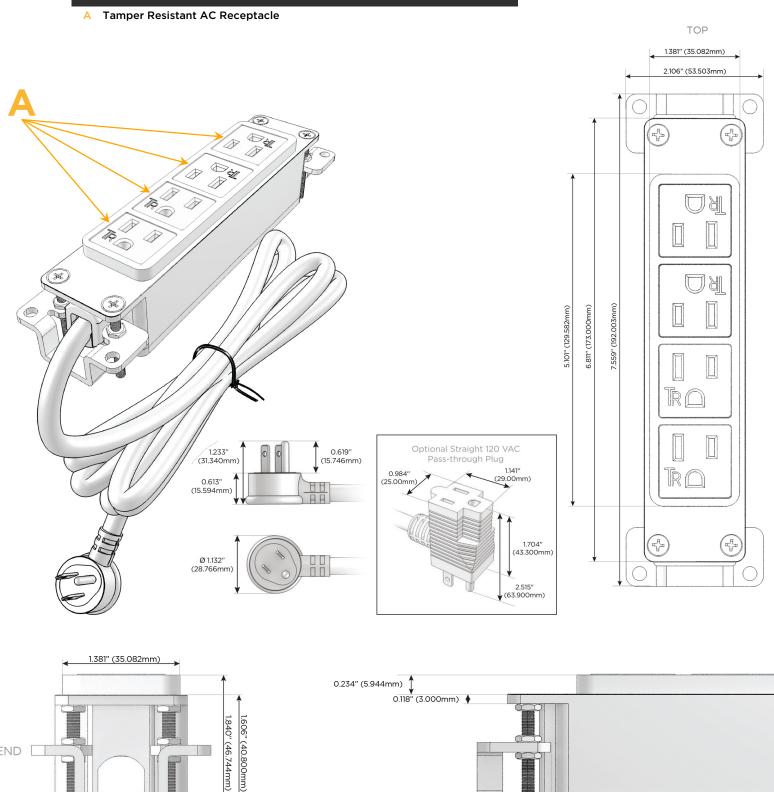

# Module/Port Options:

- **Tamper Resistant AC Receptacle** Α
- E USB-A & USB-C (20W)
- Double USB-A (Fast Charging Ports 18W) Μ
- H. HDMI
- 6 CAT 6
- 12 RJ 12
- Switched AC X
- 3-Way Switch (Low Voltage) Y
- USB-C (45W High Speed Charging Port) V
- USB-C (25W High Speed Charging Port)
- Switched AC (Rocker Switch) R
- D Dimmer Switch

### Plug:

Supplied with Low Profile Flat 45° Angle 120 VAC Plug

**Optional Standard Straight 120 VAC Plug** 

Optional Straight 120 VAC Pass-through Plug

- CLEAN, COMPACT DESIGN
- STREAMLINED
- LOW PROFILE
- SIDE-EXITING CORDS
- PLUG & PLAY
- 6' AC CORD & PLUG (FLAT PLUG STANDARD)
- CUSTOMIZABLE CONFIGURATIONS AND FINISHES
- UL LISTED FOR MOUNTING IN FURNITURE
- 15A

# AC POWER & DATA CONNECTIVITY SOLUTION

M-POWER-4TW-AAAA-SS8B

Specs:

END [

1.555" (39.503mm)

## Modules/Ports:

Mormax Company, Inc. 8 Westchester Plaza Elmsford, NY 10523

C 914-699-0101 sales@mormax.com  $\square$ mormax.com

SIDE

٧L

LISTED E491161

WER DISTR

0.905" (23.000mm)